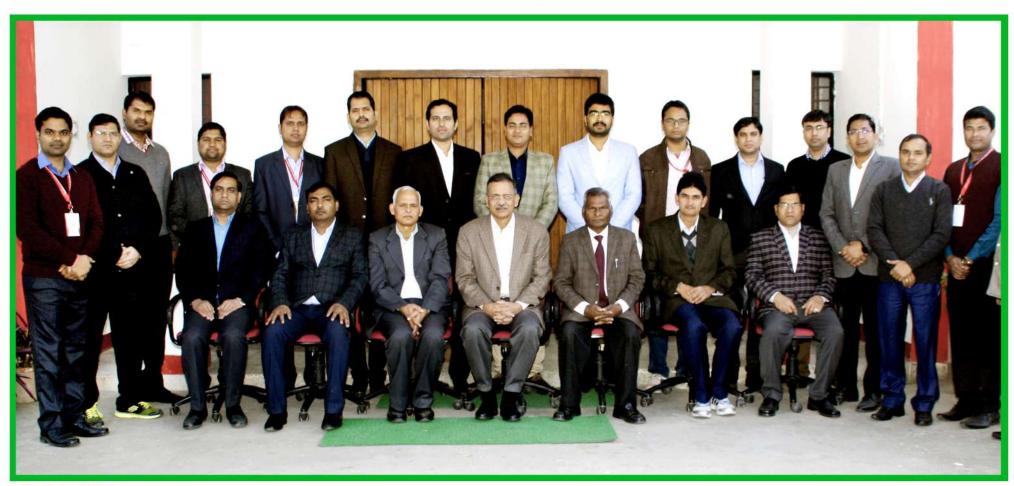

# PCS PROBATIONERS TRAINING PROGRAMME ON

### "Agrarian Structure and Rural Development"

Date

9th -11th January 2017

Venue

Directorate of Extension,

C.S. Azad Univ. of Agril. & Tech., Kanpur.

Ist Day Monday (9 Jan 2017)

| INAUGURA       | L SESSION                                                                                                                                                                                                         | yi)                                                 |
|----------------|-------------------------------------------------------------------------------------------------------------------------------------------------------------------------------------------------------------------|-----------------------------------------------------|
| 10:30-10:40    | Welcome Address and theme of the programme                                                                                                                                                                        | Officer Incharge, Training                          |
| 10:40-11:00    | Chief Guest Address                                                                                                                                                                                               | Vice-chancellor                                     |
| 11:00-11:05    | Vote of Thanks                                                                                                                                                                                                    | Director Extension                                  |
| 11:05-11:30    | Tea Break                                                                                                                                                                                                         |                                                     |
| TECHNICA       | L SESSION                                                                                                                                                                                                         |                                                     |
| 11:30          | Role of National Agricultural Extension/Research System in Agricultural Development                                                                                                                               | Dr. U.S. Gautam,<br>Director, ATARI, ICAR<br>Kanpur |
| 2:00 - 2:30 PM | Lunch Break                                                                                                                                                                                                       |                                                     |
| 2:30           | Agriculture Scenario in U.P. in relation to cereal food production and Management of miltch cattle, sheep, goat, piggery and fish in Uttar Pradesh and strategy for fodder production.                            | Dr. H.G. Prakash,<br>Director Research              |
| 3:30           | Management of Soil, Soil health and sustainable agriculture, organic farming and bio-fertilizers                                                                                                                  | Dr. D.D. Tiwari,<br>Professor                       |
| 4:30           | Production and marketing of fruits, vegetables and flowers in U.P. and role of National Horticulture Mission, fruit processing RKVY, NVI, AYUSH, micro irrigation and use of green house, poly house & net house. | Dr. D.P. Singh,<br>Joint Director Research          |