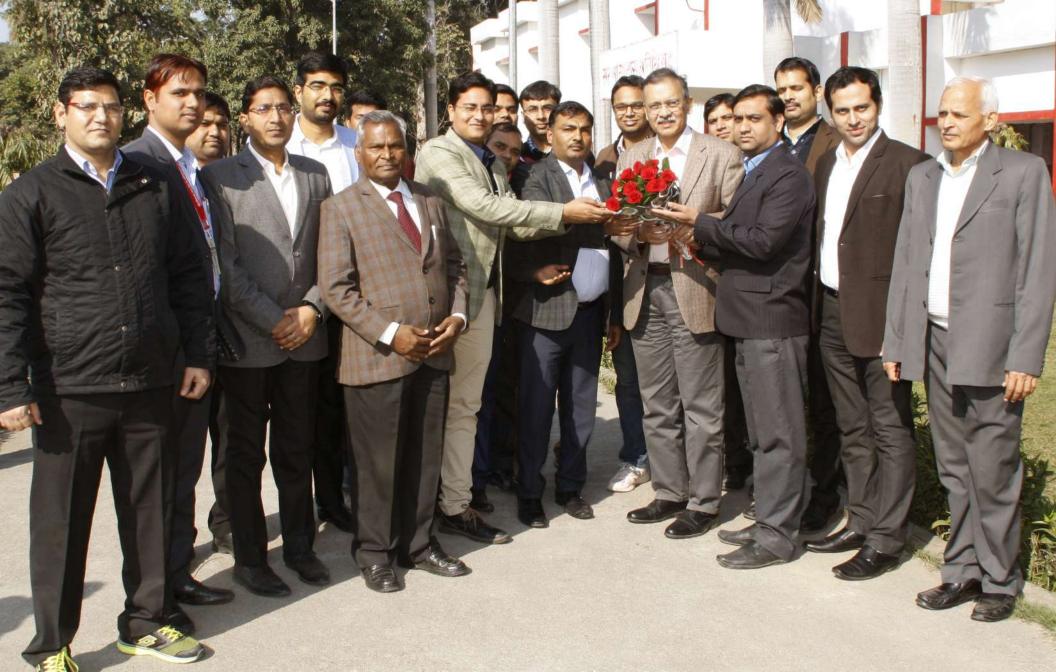

दिनांक 25 सितम्बर 2016

शाखा प्रबन्धक, भारतीय स्टेट बैंक, चं0शे0 आजाद कृषि एवं प्रौ0 वि0वि0 कानपुर।

महोदय,

मुझे आपको सूचित करते हुये हर्ष हो रहा है कि चन्द्रशेखर आजाद कृषि एवं प्रौद्योगिक विश्वविद्यालय, कानपुर स्टेडियम ग्राउन्ड में दिनांक 3—6 अक्टूबर ,2016 (चार दिन) तक "अखिल भारतीय किसान मेला एवं कृषि उद्योग प्रदर्शनी" का आयोजन किया जा रहा है। विगत वर्षों में आयोजित मेलों में आपका योगदान सराहनीय रहा है। आपकी शाखा द्वारा लगाये गये स्टाल को विशिष्ट पुरस्कार से पुरस्कृत किया गया था। इस किसान मेला में भी आप स्टाल लगाने हेतु सादर आमंत्रित हैं। यह भी सूचनीय है कि मेले में विभिन्न स्टालों को मूल्यांकन के आधार पर पुरस्कृत किया जाता है। विगत वर्षों में पुरस्कार हेतु आपकी शाखा से आर्थिक सहयोग प्राप्त होता रहा है एवं इस वर्ष आयोजित होने वाले किसान मेला (3—6 अक्टूबर ,2016) में भी आपका सहयोग अपेक्षित है।

अस्तु आपसे अनुरोध है कि इस मेले में सहयोग के रूप में रू0 50,000.00 (रूपये पचास हजार मात्र) का सहयोग 'अर्थ नियंत्रक, चन्द्रशेखर आजाद कृषि एवं प्रौद्योगिक विश्वविद्यालय, कानपुर' के नाम ड्राफ्ट/चेक अधोहस्ताक्षरी को उपलब्ध कराने का कष्ट करें।