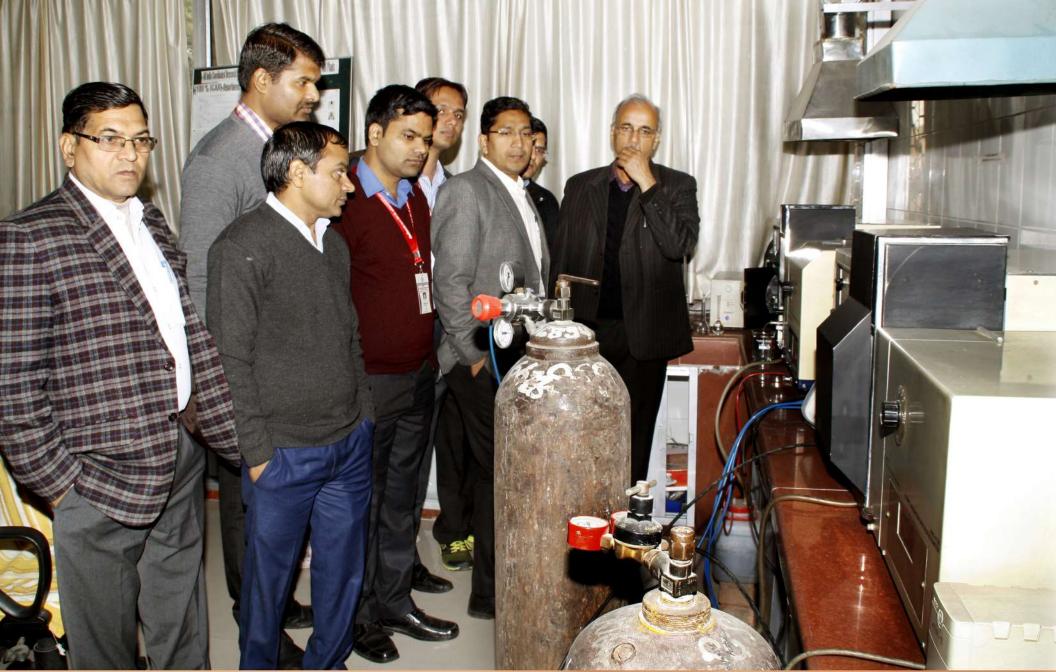

| 10:00 AM       | Discussion on issues related to sugarcane production, milling, marketing management, cost and sugar recovery. (Venue NSI)  Visit of NSI. | Director NSI,<br>Kalyanpur, Kanpur<br>Dr. S.B. Pal,<br>Assoc. Professor                                      |
|----------------|------------------------------------------------------------------------------------------------------------------------------------------|--------------------------------------------------------------------------------------------------------------|
| 12.30 PM       | Management of Soil, Water, Organic Farming & Sustainable Agriculture                                                                     | Dr. Munish Gangwar<br>Professor                                                                              |
| 2:00 – 2.30 PM | Lunch Break                                                                                                                              |                                                                                                              |
| 2.30 PM        | Visit of Mushroom, IPM, Bio-Control Lab & University Museum .                                                                            | Dr. S.K. Biswas, Professor<br>Dr. Neerja Agarwal, Professor &<br>Head,<br>Dr. Ved Ratan, Professor &<br>Head |
| 4:00 PM        | Agricultural Extension System in U.P. & related issues.                                                                                  | Dr. Dhoom Singh<br>Director Extension                                                                        |
| 5:00 PM        | Evolution                                                                                                                                | Dr. R.B. Singh<br>Officer Incharge training                                                                  |