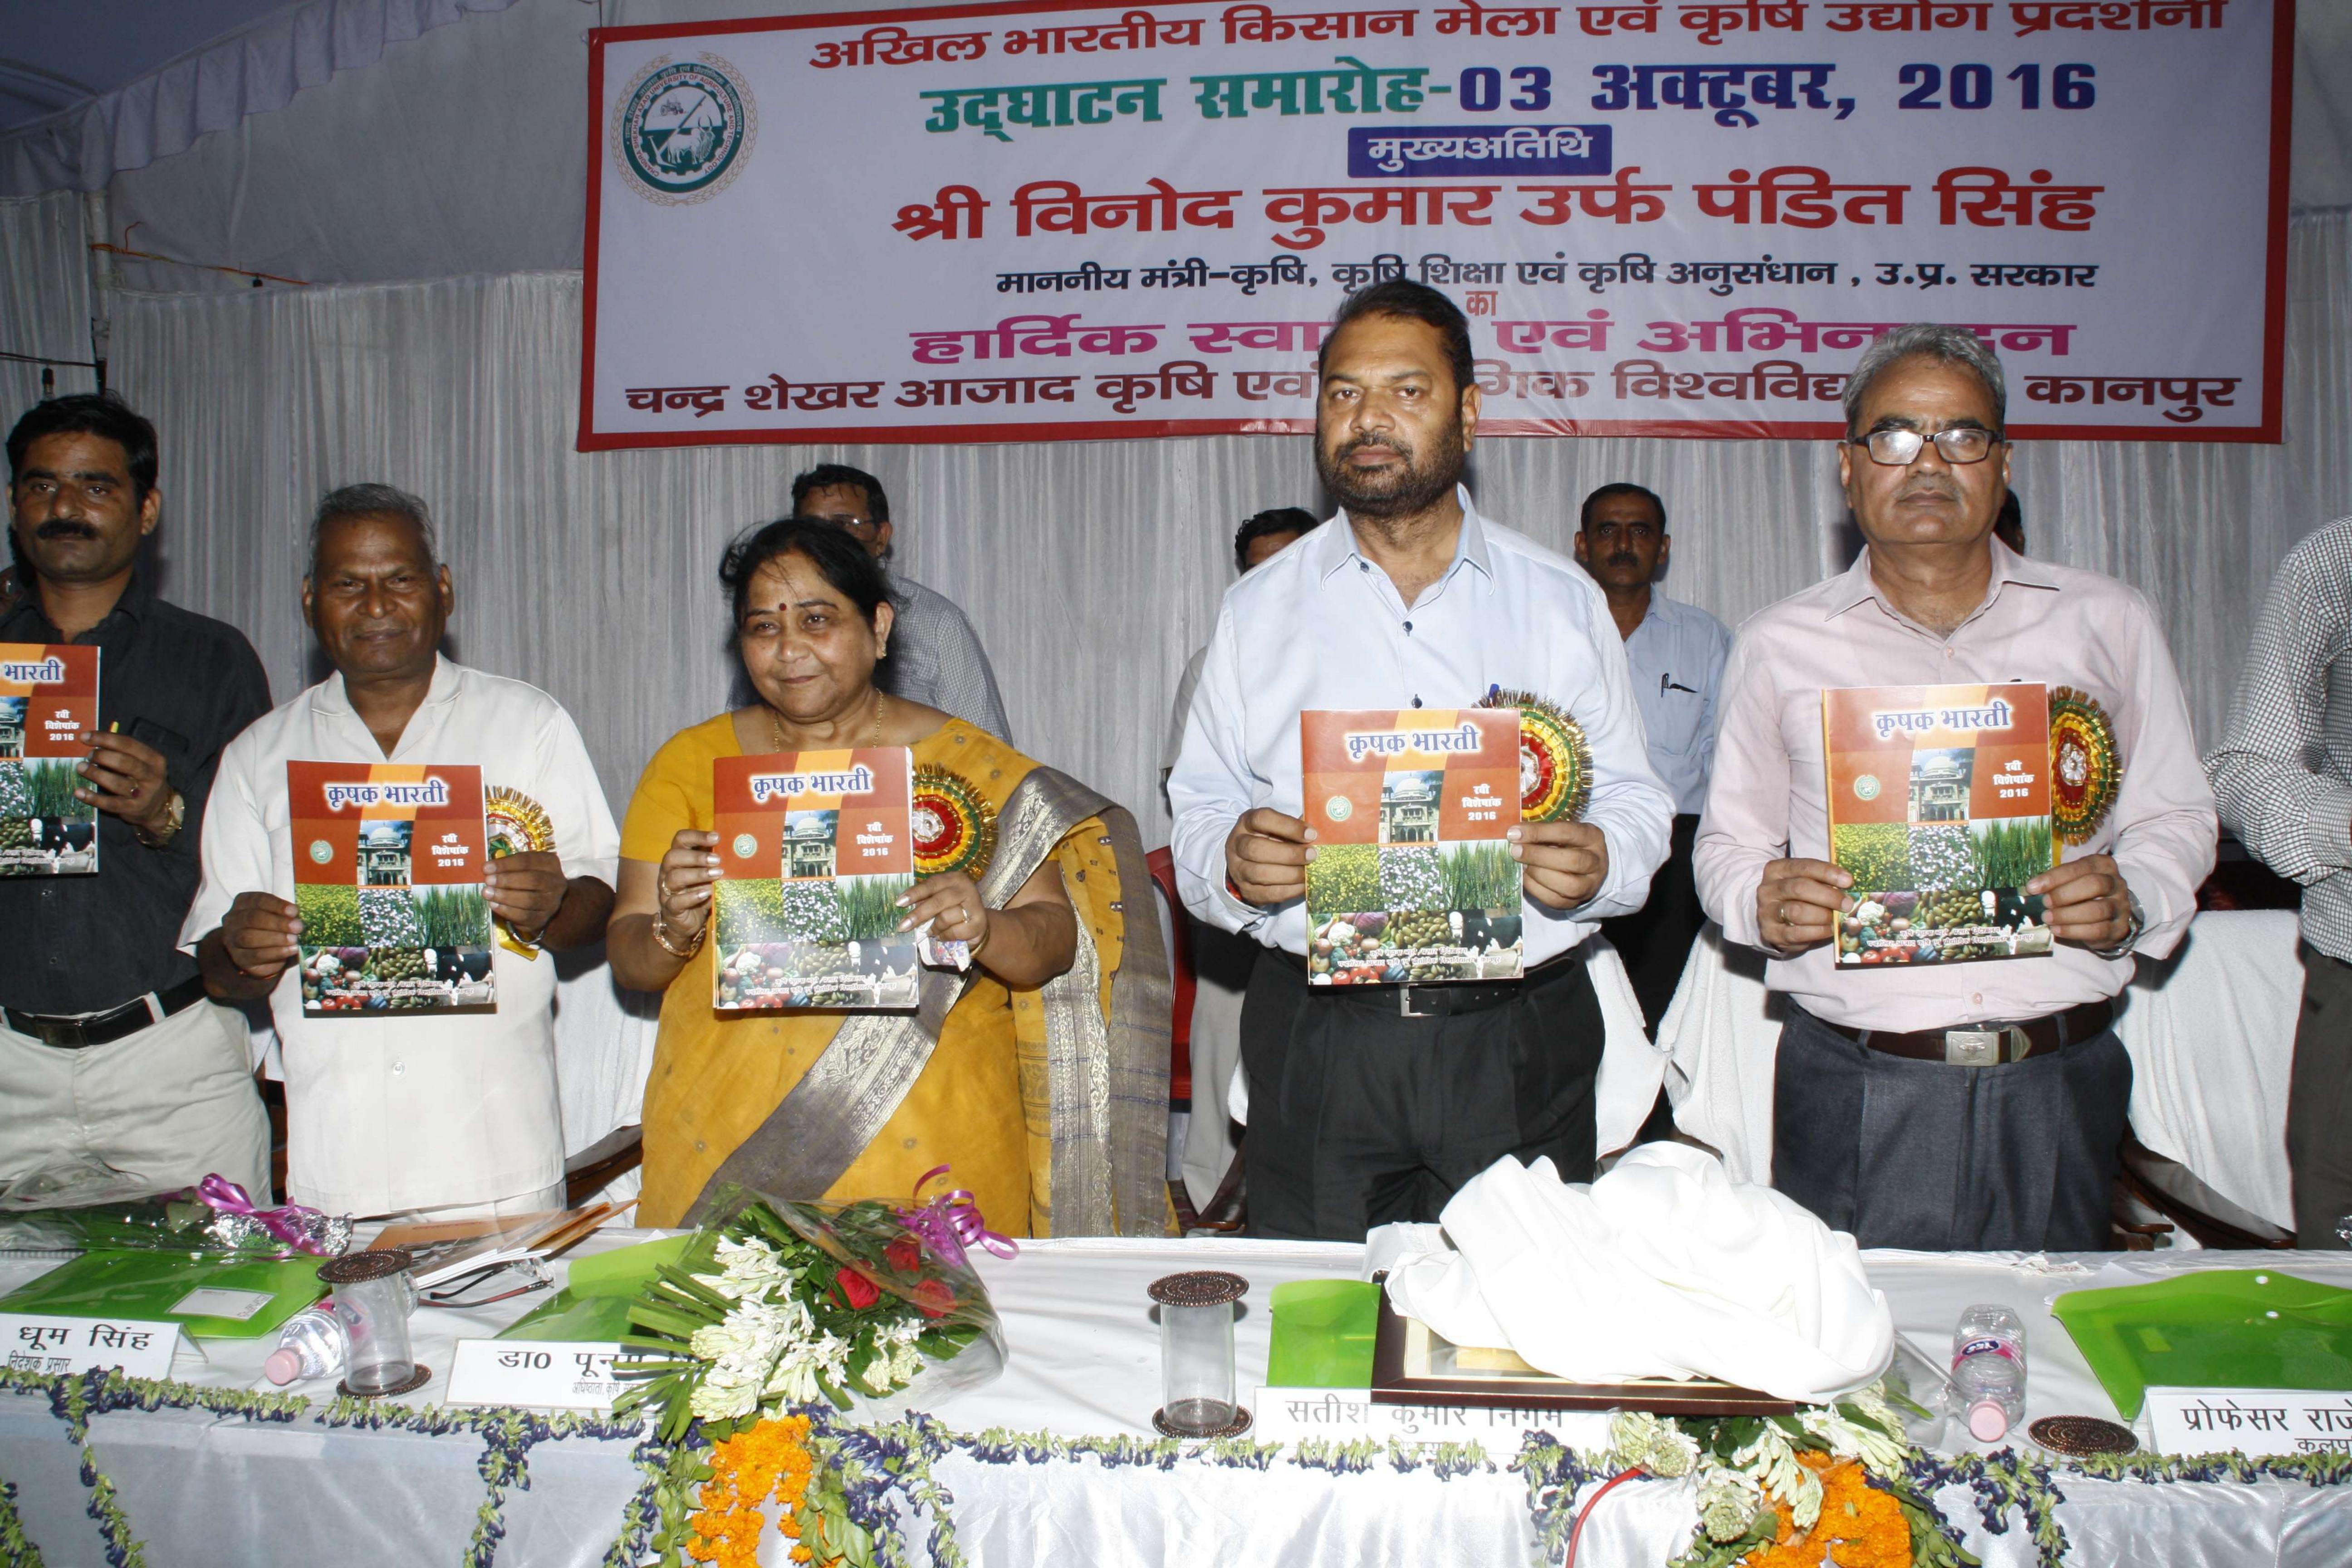

दिनांक 25 सितम्बर 2016

शाखा प्रबन्धक, भारतीय स्टेट बैंक, चं0शे0 आजाद कृषि एवं प्रौ0 वि0वि0 कानपुर।

महोदय,

मुझे आपको सूचित करते हुये हर्ष हो रहा है कि चन्द्रशेखर आजाद कृषि एवं प्रौद्योगिक विश्वविद्यालय, कानपुर स्टेडियम ग्राउन्ड में दिनांक 3—6 अक्टूबर ,2016 (चार दिन) तक "अखिल भारतीय किसान मेला एवं कृषि उद्योग प्रदर्शनी" का आयोजन किया जा रहा है। विगत वर्षों में आयोजित मेलों में आपका योगदान सराहनीय रहा है। आपकी शाखा द्वारा लगाये गये स्टाल को विशिष्ट पुरस्कार से पुरस्कृत किया गया था। इस किसान मेला में भी आप स्टाल लगाने हेतु सादर आमंत्रित हैं। यह भी सूचनीय है कि मेले में विभिन्न स्टालों को मूल्यांकन के आधार पर पुरस्कृत किया जाता है। विगत वर्षों में पुरस्कार हेतु आपकी शाखा से आर्थिक सहयोग प्राप्त होता रहा है एवं इस वर्ष आयोजित होने वाले किसान मेला (3—6 अक्टूबर ,2016) में भी आपका सहयोग अपेक्षित है।

अस्तु आपसे अनुरोध है कि इस मेले में सहयोग के रूप में रू0 50,000.00 (रूपये पचास हजार मात्र) का सहयोग 'अर्थ नियंत्रक, चन्द्रशेखर आजाद कृषि एवं प्रौद्योगिक विश्वविद्यालय, कानपुर' के नाम ड्राफ्ट/चेक अधोहस्ताक्षरी को उपलब्ध कराने का कष्ट करें।