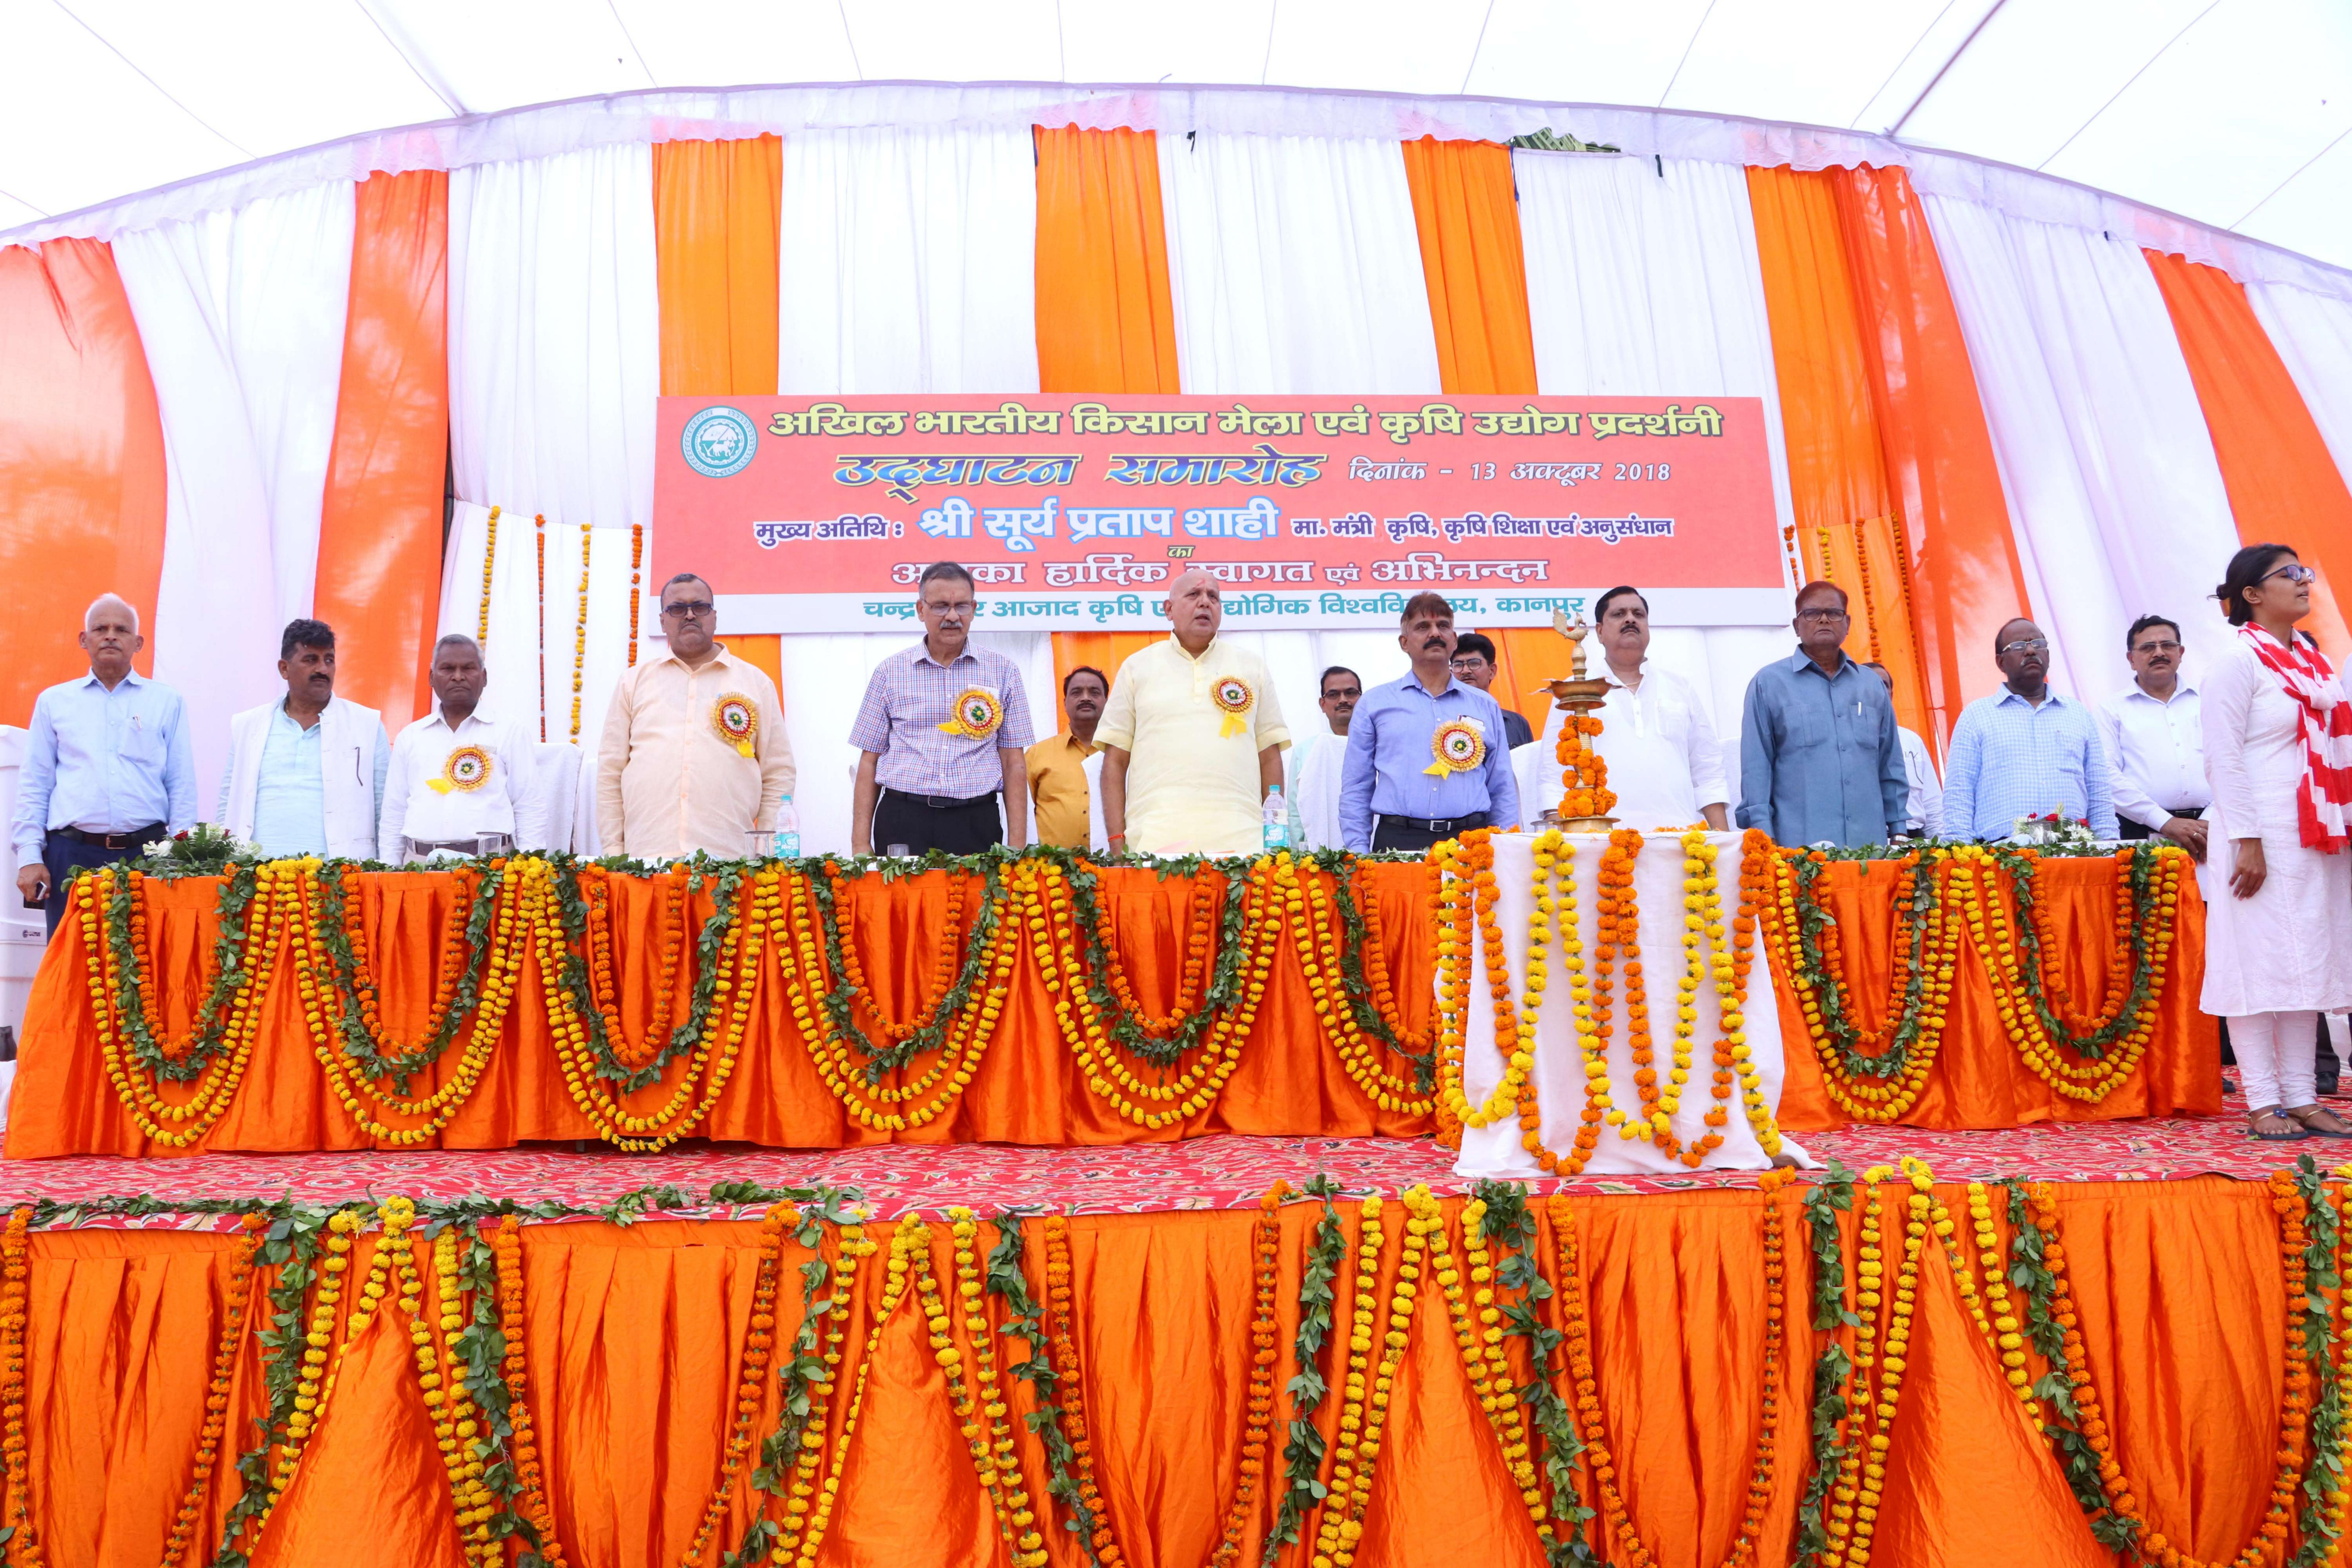

दिनांक 25 सितम्बर 2016

शाखा प्रबन्धक, भारतीय स्टेट बैंक, चं0शे0 आजाद कृषि एवं प्रौ0 वि0वि0 कानपुर।

महोदय,

मुझे आपको सूचित करते हुये हर्ष हो रहा है कि चन्द्रशेखर आजाद कृषि एवं प्रौद्योगिक विश्वविद्यालय, कानपुर स्टेडियम ग्राउन्ड में दिनांक 3—6 अक्टूबर ,2016 (चार दिन) तक "अखिल भारतीय किसान मेला एवं कृषि उद्योग प्रदर्शनी" का आयोजन किया जा रहा है। विगत वर्षों में आयोजित मेलों में आपका योगदान सराहनीय रहा है। आपकी शाखा द्वारा लगाये गये स्टाल को विशिष्ट पुरस्कार से पुरस्कृत किया गया था। इस किसान मेला में भी आप स्टाल लगाने हेतु सादर आमंत्रित हैं। यह भी सूचनीय है कि मेले में विभिन्न स्टालों को मूल्यांकन के आधार पर पुरस्कृत किया जाता है। विगत वर्षों में पुरस्कार हेतु आपकी शाखा से आर्थिक सहयोग प्राप्त होता रहा है एवं इस वर्ष आयोजित होने वाले किसान मेला (3—6 अक्टूबर ,2016) में भी आपका सहयोग अपेक्षित है।

अस्तु आपसे अनुरोध है कि इस मेले में सहयोग के रूप में रू0 50,000.00 (रूपये पचास हजार मात्र) का सहयोग 'अर्थ नियंत्रक, चन्द्रशेखर आजाद कृषि एवं प्रौद्योगिक विश्वविद्यालय, कानपुर' के नाम ड्राफ्ट/चेक अधोहस्ताक्षरी को उपलब्ध कराने का कष्ट करें।