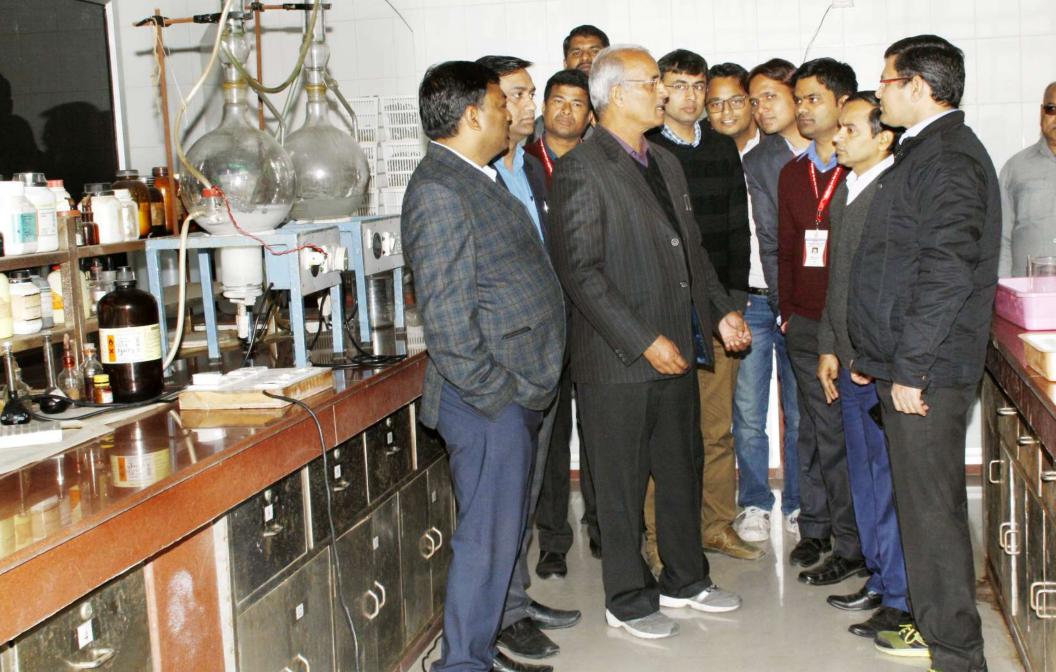

| 10:00 AM       | Discussion on issues related to sugarcane production, milling, marketing management, cost and sugar recovery. (Venue NSI)  Visit of NSI. | Director NSI,<br>Kalyanpur, Kanpur<br>Dr. S.B. Pal,<br>Assoc. Professor                                      |
|----------------|------------------------------------------------------------------------------------------------------------------------------------------|--------------------------------------------------------------------------------------------------------------|
| 12.30 PM       | Management of Soil, Water, Organic Farming & Sustainable Agriculture                                                                     | Dr. Munish Gangwar<br>Professor                                                                              |
| 2:00 – 2.30 PM | Lunch Break                                                                                                                              |                                                                                                              |
| 2.30 PM        | Visit of Mushroom, IPM, Bio-Control Lab & University Museum .                                                                            | Dr. S.K. Biswas, Professor<br>Dr. Neerja Agarwal, Professor &<br>Head,<br>Dr. Ved Ratan, Professor &<br>Head |
| 4:00 PM        | Agricultural Extension System in U.P. & related issues.                                                                                  | Dr. Dhoom Singh<br>Director Extension                                                                        |
| 5:00 PM        | Evolution                                                                                                                                | Dr. R.B. Singh<br>Officer Incharge training                                                                  |