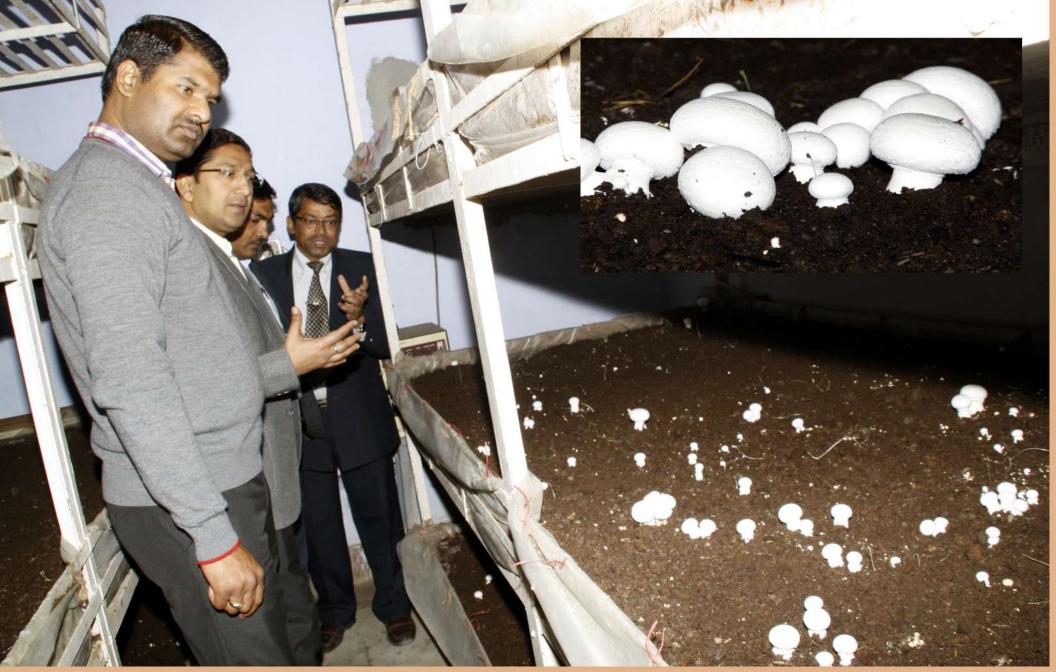

| 10:00 AM       | Discussion on issues related to sugarcane production, milling, marketing management, cost and sugar recovery. (Venue NSI)  Visit of NSI. | Director NSI,<br>Kalyanpur, Kanpur<br>Dr. S.B. Pal,<br>Assoc. Professor                                      |
|----------------|------------------------------------------------------------------------------------------------------------------------------------------|--------------------------------------------------------------------------------------------------------------|
| 12.30 PM       | Management of Soil, Water, Organic Farming & Sustainable Agriculture                                                                     | Dr. Munish Gangwar<br>Professor                                                                              |
| 2:00 – 2.30 PM | Lunch Break                                                                                                                              |                                                                                                              |
| 2.30 PM        | Visit of Mushroom, IPM, Bio-Control Lab & University Museum .                                                                            | Dr. S.K. Biswas, Professor<br>Dr. Neerja Agarwal, Professor &<br>Head,<br>Dr. Ved Ratan, Professor &<br>Head |
| 4:00 PM        | Agricultural Extension System in U.P. & related issues.                                                                                  | Dr. Dhoom Singh<br>Director Extension                                                                        |
| 5:00 PM        | Evolution                                                                                                                                | Dr. R.B. Singh<br>Officer Incharge training                                                                  |