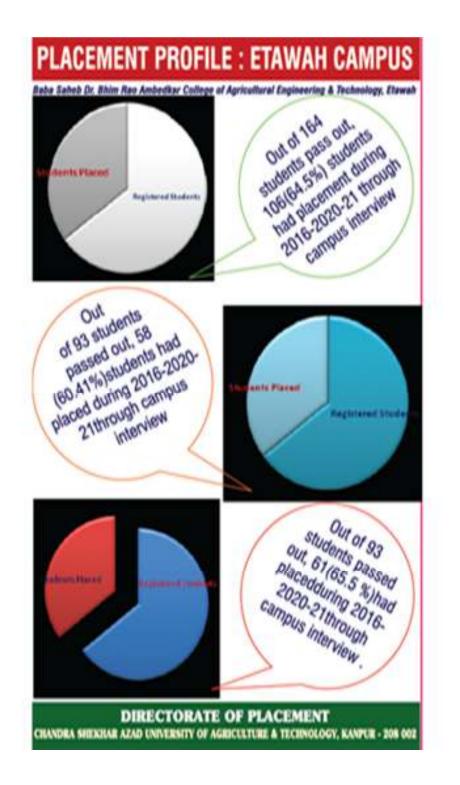

k (Assistant Manager), Boketta Technologies Pvt. Ltd., Bharut Agro), UPSRLM, Adventz Group, GSP Crop Science Pvt Ltd., Pas Seeds Pvt. Ltd., Action for Social Advancement (ASA), ORBI Pvt. Ltd., Dayal Fertilizar Pvt. Ltd., UFFCD Kisan Call Centre, Tropical Agrosystem Pvt. Ltd., Action for Social Advancement (ASA), ORBI Pvt. Ltd., Dayal Fertilizar Pvt. Ltd., UFFCD Kisan Call General Insurance Ltd., JU Agri. Science, Gramin development services, TATA. Itrust, RFCL Pvt. Ltd., Chambal Fertilizars Ltd, Wilowood Pvt.Id., Krishi Rasayan Pvt. Ltd, Mother Dairy

### Public Sectors

Bank services, Agricultural Hesearch Services, State Agriculture-Development and extension services, UPPSC, UPSC, SSC, Rural Development, cooperative departments, State and Central marketing, Central Government Warehouse





### Prof.(Dr.) Vijay Kumar Yadav, Director, Placement



Prof. (Dr.) Vijay Kumar Yadav born in Lauharai, District Firozabad obtained his B.Sc (Ag & AH) (1988), M.Sc. Ag, Genetics & Plant Breeding(1990) and Ph.D(1998) degree from C.S.A University of Agriculture and Technology, Kanpur-2. He developed one varietiety of Rice, Two of wheat and one barley. He has the credit of 192 publications including 11 books and high rated research papers. He has been held the position of Director Placement 5 years, Director works 2.5 yrs, Professor and Head, deptt. of Agri business Management, Officer in charge, Rice improvement 11 years, Games and Sport President etc. Dr Yadav has an honour to work in United Nations of Food and Agriculture, North Korea as International Rice Breeder. He has the credit o