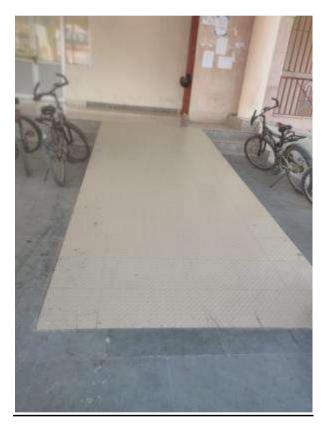

## 7.1.7 The Institution has disabled-friendly, barrier free environment

- 1. Built environment with ramps/liftsfor easy access to classroom
- 2. Divyangjan friendly washroom
- 3. Signage including tactile path, lights, display boards and signpost
- 4. Assistive technology and facilities for Divyangjan accessible website, screen-reading software, mechanized equipment.
- 5. Provision for enquiry and information: Human assistance, reader, scribe, soft copies of readingmaterials, screen reading.

Answer before DVV verification: A. Any 4 orall of the above Answer After DVV verification: E. None of the Above

## 1. Ramps for Divyangjan





## 2. Divyangjan friendly washroom





4. Assistive technology and facilities for Divyangjan accessible website, screen-reading software, mechanized equipment.