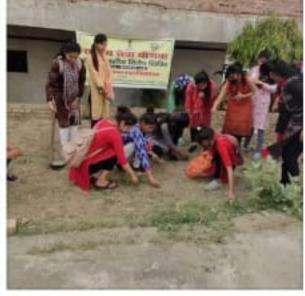

साफ सफाई का कार्यक्रम किया गया

कानपुर नगर। चंद्रशेखर आजाद कृषि एवं प्रौद्योगिकी विश्वविद्यालय के राष्ट्रीय सेवा योजना की इकाई 3 की कार्यक्रम अधिकारी डॉ रिश्मे सिंह ने बताया कि विशेष शिविर में छात्राओं ने गृह विज्ञान परिसर में स्वच्छता कार्यक्रम के तहत परिसर में साफ सफाई का कार्यक्रम किया। पर्यावरण संरक्षण के विषय पर छात्राओं ने अपने अपने विचार रखें। प्लास्टिक मुक्त पर्यावरण बनाए जाने पर सभी ने बल दिया तथा अपने पर्यावरण को बचाने की सभी ने शपथ ली। इस अवसर पर डॉ रिश्मे सिंह ने बताया कि स्वच्छता का उद्देश्य कचरा मुक्त वातावरण बनाना है साथ ही अधिक से अधिक पेड़ लगाकर शुद्ध वायु के स्तर में वृद्धि करना है। उन्होंने कहा कि स्वच्छता साफ-सफाई तथा खुले में शौच के उन्मूलन को बढ़ावा देकर ग्रामीण क्षेत्रों में जीवन की सामान्य गुणवत्ता में सुधार लाना है। जागरूकता लाकर और स्वास्थ्य संबंधी शिक्षा के माध्यम से स्थाई स्वच्छता प्रक्रियाएं और सुविधाएं अपनाने के लिए समुदायों को प्रेरित करना है। ( डॉ खलील खान), मीडिया प्रभारी, चंद्रशेखर आजाद कृषि एवं प्रौद्योगिकी विश्वविद्यालय कानपुर।

#### सीएसए विश्वविद्यालय राष्ट्रीय सेवा योजना के अंतर्गत छात्राओं ने स्वच्छता कार्यऋम के तहत परिसर में साफ सफाई का कार्यऋम हुआ आयोजन

संबंधी शिक्षा के माध्यम से स्थाई स्वच्छता प्रक्रियाएं और सुविधाएं अपनाने के लिए समुदायों को प्रेरित करना है

कानपुर-चंद्रशेखर आजाद कृषि वनाना है साथ ही अधिक से एवं प्रौद्योगिकी विश्वविद्यालय के अधिक पेड़ लगाकर शुद्ध वायु के राष्ट्रीय सेवा योजना की इकाई 3 की कार्यत्रम अधिकारी डाँ० रश्मि कि स्वच्छता साफ-सफाई तथा सिंह ने बताया कि विशेष शिविर खुले में शौच के उन्मूलन को बढ़ावा में दिनांक 17 मार्च 2021 को देकर ग्रामीण क्षेत्रों में जीवन की छात्राओं ने गृह विज्ञान परिसर में सामान्य गुणवत्ता में सुधार लाना स्वच्छता कार्यत्रम के तहत परिसर

की कार्यक्रम अधिकारी डाँ० रिम सिंह ने बताया कि विशेष शिविर में दिनांक 17 मार्च 2021 को छात्राओं ने गृह विज्ञान परिसर में स्वच्छता कार्यक्रम के तहत परिसर में साफ सफाई का कार्यक्रम किया पर्यावरण संरक्षण के विषय पर छात्राओं ने अपने अपने विचार रखें प्लास्टिक मुक्त पर्यावरण बनाए जाने पर सभी ने बल दिया तथा अपने पर्यावरण को बचाने की सभी ने शपथ ली इस अवसर पर डाँ रिम सिंह ने बताया कि स्वच्छता का उद्देश्य कचरा मुक्त वातावरण

#### प्लास्टिक मुक्त पर्यावरण को सीएसए के राष्ट्रीय सेवा योजना की इकाई ने किया शिविर का आयोजन

कानपुर। सीएसए के राष्ट्रीय सेवा योजना की इकाई- 3 की कार्यक्रम अधिकारी डॉ रिश्म सिंह ने बताया कि विशेष शिविर में 17 मार्च को छात्राओं ने गृह विज्ञान परिसर में स्वच्छता कार्यक्रम के तहत परिसर में साफ सफाई का कार्यक्रम किया । पर्यावरण संरक्षण के विषय पर छात्राओं ने अपने अपने विचार

रखें। प्लास्टिक मुक्त पर्यावरण बनाए जाने पर सभी ने बल दिया तथा अपने पर्यावरण को बचाने की सभी ने शपथ ली। इस अवसर पर डॉ रिश्म सिंह ने बताया कि स्वच्छता का उद्देश्य कचरा मुक्त वातावरण बनाना है साथ ही अधिक से अधिक पेड़ लगाकर शुद्ध वायु के स्तर में वृद्धि करना है। उन्होंने कहा कि स्वच्छता साफ-सफाई तथा खुले में शौच के उन्मूलन को बढ़ावा देकर ग्रामीण क्षेत्रों में जीवन की सामान्य गुणवत्ता में सुधार लाना है। जागरूकता लाकर और स्वास्थ्य संबंधी शिक्षा के माध्यम से स्थाई स्वच्छता प्रक्रियाएं और सुविधाएं अपनाने के लिए समुदायों को प्रेरित करना है।

### पर्या वरणं संरक्षण पर जागरुकता हेतु चलाया अभियान

दैनिक सत्ता एक्सप्रेस कानपुर। चंद्रशेखर आजाद कृषि एवं प्रौद्योगिकी विश्वविद्यालय के राष्ट्रीय सेवा योजना की इकाई 3 की कार्यक्रम अधिकारी डॉ रिंग सिंह ने बताया कि विशेष शिविर में दिनांक 17 मार्च 2021 को छात्राओं ने गृह विज्ञान परिसर में स्वच्छता कार्यक्रम के तहत परिसर में साफ सफाई का कार्यक्रम किया । पर्यावरण संरक्षण के विषय पर छात्राओं ने अपने अपने विचार रखें। प्लास्टिक मुक्त पर्यावरण बनाए जाने पर सभी ने बल दिया तथा अपने पर्यावरण को बचाने की सभी ने शपथ ली। इस अवसर पर डॉ रिम सिंह ने बताया कि स्वच्छता का उद्देश्य कचरा मुक्त वातावरण बनाना है साथ ही अधिक से अधिक पेड़ लगाकर शुद्ध वायु के स्तर में वृद्धि करना है। उन्होंने कहा कि स्वच्छता साफ-सफाई तथा खुले में शौच के उन्मूलन को बढ़ावा देकर ग्रामीण क्षेत्रों में जीवन की सामान्य गुणवत्ता में सुधार लाना है। जागरूकता लाकर और स्वास्थ्य संबंधी शिक्षा के माध्यम से स्थाई स्वच्छता प्रक्रियाएं और सुविधाएं अपनाने के लिए समुदायों को प्रेरित करना है।

#### स्वच्छता कार्यऋम के तहत परिसर में साफ सफाई का कार्यऋम किया

शास्त्रत टाइम्स कानपुर। चंद्रशेखर आजाद कृषि एवं प्रीद्योगिको विश्वविद्यालय के राष्ट्रीय सेवा योजना की इकाई 3 की कार्यक्रम अधिकारी डॉ रिम सिंह ने काापा कि विशेष शिविर में बुधवार को खजाओं ने गृह विज्ञान परिसर में स्वच्छता कार्यक्रम के तहत परिसर में साफ सफाई का कार्यक्रम किया। पर्यावरण संरक्षण के विषय पर खजाओं ने अपने अपने विचार रखें। प्लास्टिक मुक्त पर्यावरण बनाए जाने पर सभी ने बल दिया तथा अपने पर्यावरण को बचाने की सभी ने शपश ली। इस

अवसर पर डॉ रिस्प सिंह ने बताया कि स्वयाज्ञा का उद्देश्य कथरा मुक्त वातावरण बनाना है साथ ही अधिक से अधिक पेड़ लगाकर मुद्ध वायु के स्तर में वृद्धि करना है। उन्होंने कहा कि स्वन्त्रता साफ-सफाई तथा खुले में शीच के उन्यूलन की बढ़ावा देकर ग्रामीण क्षेत्रों में जीवन की सामान्य गुणवता में सुधार लाना है। जागरूकता लाकर और स्वास्थ्य संबंधी शिक्षा के माध्यम से स्वाई स्वयाज्ञा प्रक्रियाएं और मुविधाएं अपनाने के लिए समुदायों की प्रीत करना है।