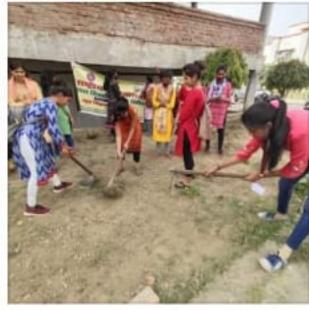

साफ सफाई का कार्यक्रम किया गया

कानपुर नगर। चंद्रशेखर आजाद कृषि एवं प्रौद्योगिकी विश्वविद्यालय के राष्ट्रीय सेवा योजना की इकाई 3 की कार्यक्रम अधिकारी डॉ रिश्मे सिंह ने बताया कि विशेष शिविर में छात्राओं ने गृह विज्ञान परिसर में स्वच्छता कार्यक्रम के तहत परिसर में साफ सफाई का कार्यक्रम किया। पर्यावरण संरक्षण के विषय पर छात्राओं ने अपने अपने विचार रखें। प्लास्टिक मुक्त पर्यावरण बनाए जाने पर सभी ने बल दिया तथा अपने पर्यावरण को बचाने की सभी ने शपथ ली। इस अवसर पर डॉ रिश्मे सिंह ने बताया कि स्वच्छता का उद्देश्य कचरा मुक्त वातावरण बनाना है साथ ही अधिक से अधिक पेड़ लगाकर शुद्ध वायु के स्तर में वृद्धि करना है। उन्होंने कहा कि स्वच्छता साफ-सफाई तथा खुले में शौच के उन्मूलन को बढ़ावा देकर ग्रामीण क्षेत्रों में जीवन की सामान्य गुणवत्ता में सुधार लाना है। जागरूकता लाकर और स्वास्थ्य संबंधी शिक्षा के माध्यम से स्थाई स्वच्छता प्रक्रियाएं और सुविधाएं अपनाने के लिए समुदायों को प्रेरित करना है। ( डॉ खलील खान), मीडिया प्रभारी, चंद्रशेखर आजाद कृषि एवं प्रौद्योगिकी विश्वविद्यालय कानपुर।

#### सीएसए विश्वविद्यालय राष्ट्रीय सेवा योजना के अंतर्गत छात्राओं ने स्वच्छता कार्यऋम के तहत परिसर में साफ सफाई का कार्यऋम हुआ आयोजन

संबंधी शिक्षा के माध्यम से स्थाई स्वच्छता प्रक्रियाएं और सुविधाएं अपनाने के लिए समुदायों को प्रेरित करना है

कानपुर-चंद्रशेखर आजाद कृषि वनाना है साथ ही अधिक से एवं प्रौद्योगिकी विश्वविद्यालय के अधिक पेड़ लगाकर शुद्ध वायु के राष्ट्रीय सेवा योजना की इकाई 3 की कार्यत्रम अधिकारी डाँ० रश्मि कि स्वच्छता साफ-सफाई तथा सिंह ने बताया कि विशेष शिविर खुले में शौच के उन्मूलन को बढ़ावा में दिनांक 17 मार्च 2021 को देकर ग्रामीण क्षेत्रों में जीवन की छात्राओं ने गृह विज्ञान परिसर में सामान्य गुणवत्ता में सुधार लाना स्वच्छता कार्यत्रम के तहत परिसर

की कार्यक्रम अधिकारी डाँ० रिम सिंह ने बताया कि विशेष शिविर में दिनांक 17 मार्च 2021 को छात्राओं ने गृह विज्ञान परिसर में स्वच्छता कार्यक्रम के तहत परिसर में साफ सफाई का कार्यक्रम किया पर्यावरण संरक्षण के विषय पर छात्राओं ने अपने अपने विचार रखें प्लास्टिक मुक्त पर्यावरण बनाए जाने पर सभी ने बल दिया तथा अपने पर्यावरण को बचाने की सभी ने शपथ ली इस अवसर पर डाँ रिम सिंह ने बताया कि स्वच्छता का उद्देश्य कचरा मुक्त वातावरण

#### प्लास्टिक मुक्त पर्यावरण को सीएसए के राष्ट्रीय सेवा योजना की इकाई ने किया शिविर का आयोजन

कानपुर। सीएसए के राष्ट्रीय सेवा योजना की इकाई- 3 की कार्यक्रम अधिकारी डॉ रिश्म सिंह ने बताया कि विशेष शिविर में 17 मार्च को छात्राओं ने गृह विज्ञान परिसर में स्वच्छता कार्यक्रम के तहत परिसर में साफ सफाई का कार्यक्रम किया । पर्यावरण संरक्षण के विषय पर छात्राओं ने अपने अपने विचार

रखें। प्लास्टिक मुक्त पर्यावरण बनाए जाने पर सभी ने बल दिया तथा अपने पर्यावरण को बचाने की सभी ने शपथ ली। इस अवसर पर डॉ रिश्म सिंह ने बताया कि स्वच्छता का उद्देश्य कचरा मुक्त वातावरण बनाना है साथ ही अधिक से अधिक पेड़ लगाकर शुद्ध वायु के स्तर में वृद्धि करना है। उन्होंने कहा कि स्वच्छता साफ-सफाई तथा खुले में शौच के उन्मूलन को बढ़ावा देकर ग्रामीण क्षेत्रों में जीवन की सामान्य गुणवत्ता में सुधार लाना है। जागरूकता लाकर और स्वास्थ्य संबंधी शिक्षा के माध्यम से स्थाई स्वच्छता प्रक्रियाएं और सुविधाएं अपनाने के लिए समुदायों को प्रेरित करना है।

### पर्या वरणं संरक्षण पर जागरुकता हेतु चलाया अभियान

दैनिक सत्ता एक्सप्रेस कानपुर। चंद्रशेखर आजाद कृषि एवं प्रौद्योगिकी विश्वविद्यालय के राष्ट्रीय सेवा योजना की इकाई 3 की कार्यक्रम अधिकारी डॉ रिंग सिंह ने बताया कि विशेष शिविर में दिनांक 17 मार्च 2021 को छात्राओं ने गृह विज्ञान परिसर में स्वच्छता कार्यक्रम के तहत परिसर में साफ सफाई का कार्यक्रम किया । पर्यावरण संरक्षण के विषय पर छात्राओं ने अपने अपने विचार रखें। प्लास्टिक मुक्त पर्यावरण बनाए जाने पर सभी ने बल दिया तथा अपने पर्यावरण को बचाने की सभी ने शपथ ली। इस अवसर पर डॉ रिम सिंह ने बताया कि स्वच्छता का उद्देश्य कचरा मुक्त वातावरण बनाना है साथ ही अधिक से अधिक पेड़ लगाकर शुद्ध वायु के स्तर में वृद्धि करना है। उन्होंने कहा कि स्वच्छता साफ-सफाई तथा खुले में शौच के उन्मूलन को बढ़ावा देकर ग्रामीण क्षेत्रों में जीवन की सामान्य गुणवत्ता में सुधार लाना है। जागरूकता लाकर और स्वास्थ्य संबंधी शिक्षा के माध्यम से स्थाई स्वच्छता प्रक्रियाएं और सुविधाएं अपनाने के लिए समुदायों को प्रेरित करना है।

#### स्वच्छता कार्यऋम के तहत परिसर में साफ सफाई का कार्यऋम किया

शास्त्रत टाइम्स कानपुर। चंद्रशेखर आजाद कृषि एवं प्रीद्योगिको विश्वविद्यालय के राष्ट्रीय सेवा योजना की इकाई 3 की कार्यक्रम अधिकारी डॉ रिम सिंह ने काापा कि विशेष शिविर में बुधवार को खजाओं ने गृह विज्ञान परिसर में स्वच्छता कार्यक्रम के तहत परिसर में साफ सफाई का कार्यक्रम किया। पर्यावरण संरक्षण के विषय पर खजाओं ने अपने अपने विचार रखें। प्लास्टिक मुक्त पर्यावरण बनाए जाने पर सभी ने बल दिया तथा अपने पर्यावरण को बचाने की सभी ने शपश ली। इस

अवसर पर डॉ रिस्प सिंह ने बताया कि स्वयाज्ञा का उद्देश्य कथरा मुक्त वातावरण बनाना है साथ ही अधिक से अधिक पेड़ लगाकर मुद्ध वायु के स्तर में वृद्धि करना है। उन्होंने कहा कि स्वन्त्रता साफ-सफाई तथा खुले में शीच के उन्यूलन की बढ़ावा देकर ग्रामीण क्षेत्रों में जीवन की सामान्य गुणवता में सुधार लाना है। जागरूकता लाकर और स्वास्थ्य संबंधी शिक्षा के माध्यम से स्वाई स्वयाज्ञा प्रक्रियाएं और मुविधाएं अपनाने के लिए समुदायों की प्रीत करना है।