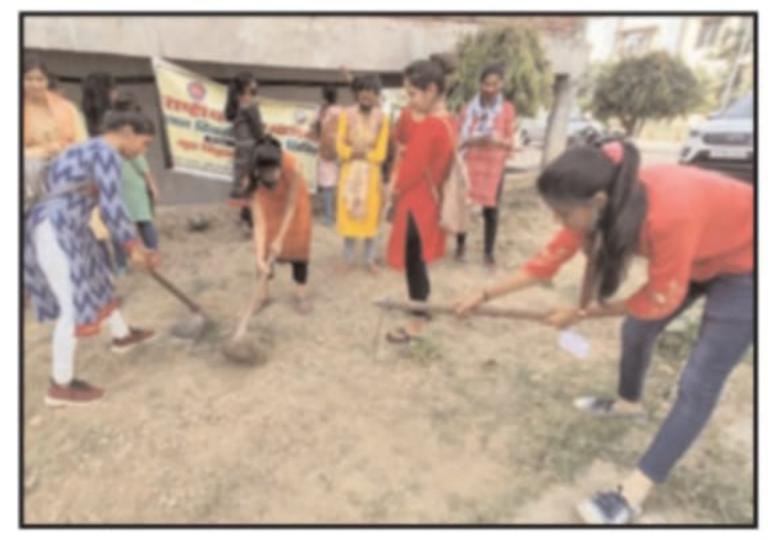

साफ सफाई का कार्यक्रम किया गया

कानपुर नगर। चंद्रशेखर आजाद कृषि एवं प्रौद्योगिकी विश्वविद्यालय के राष्ट्रीय सेवा योजना की इकाई 3 की कार्यक्रम अधिकारी डॉ रिश्मे सिंह ने बताया कि विशेष शिविर में छात्राओं ने गृह विज्ञान परिसर में स्वच्छता कार्यक्रम के तहत परिसर में साफ सफाई का कार्यक्रम किया। पर्यावरण संरक्षण के विषय पर छात्राओं ने अपने अपने विचार रखें। प्लास्टिक मुक्त पर्यावरण बनाए जाने पर सभी ने बल दिया तथा अपने पर्यावरण को बचाने की सभी ने शपथ ली। इस अवसर पर डॉ रिश्मे सिंह ने बताया कि स्वच्छता का उद्देश्य कचरा मुक्त वातावरण बनाना है साथ ही अधिक से अधिक पेड़ लगाकर शुद्ध वायु के स्तर में वृद्धि करना है। उन्होंने कहा कि स्वच्छता साफ-सफाई तथा खुले में शौच के उन्मूलन को बढ़ावा देकर ग्रामीण क्षेत्रों में जीवन की सामान्य गुणवत्ता में सुधार लाना है। जागरूकता लाकर और स्वास्थ्य संबंधी शिक्षा के माध्यम से स्थाई स्वच्छता प्रक्रियाएं और सुविधाएं अपनाने के लिए समुदायों को प्रेरित करना है। ( डॉ खलील खान), मीडिया प्रभारी, चंद्रशेखर आजाद कृषि एवं प्रौद्योगिकी विश्वविद्यालय कानपुर।

#### सीएसए विश्वविद्यालय राष्ट्रीय सेवा योजना के अंतर्गत छात्राओं ने स्वच्छता कार्यऋम के तहत परिसर में साफ सफाई का कार्यऋम हुआ आयोजन

संबंधी शिक्षा के माध्यम से स्थाई स्वच्छता प्रक्रियाएं और सुविधाएं अपनाने के लिए समुदायों को प्रेरित करना है

कानपुर-चंद्रशेखर आजाद कृषि वनाना है साथ ही अधिक से एवं प्रौद्योगिकी विश्वविद्यालय के अधिक पेड़ लगाकर शुद्ध वायु के राष्ट्रीय सेवा योजना की इकाई 3 की कार्यत्रम अधिकारी डाँ० रश्मि कि स्वच्छता साफ-सफाई तथा सिंह ने बताया कि विशेष शिविर खुले में शौच के उन्मूलन को बढ़ावा में दिनांक 17 मार्च 2021 को देकर ग्रामीण क्षेत्रों में जीवन की छात्राओं ने गृह विज्ञान परिसर में सामान्य गुणवत्ता में सुधार लाना स्वच्छता कार्यत्रम के तहत परिसर

की कार्यक्रम अधिकारी डाँ० रिम सिंह ने बताया कि विशेष शिविर में दिनांक 17 मार्च 2021 को छात्राओं ने गृह विज्ञान परिसर में स्वच्छता कार्यक्रम के तहत परिसर में साफ सफाई का कार्यक्रम किया पर्यावरण संरक्षण के विषय पर छात्राओं ने अपने अपने विचार रखें प्लास्टिक मुक्त पर्यावरण बनाए जाने पर सभी ने बल दिया तथा अपने पर्यावरण को बचाने की सभी ने शपथ ली इस अवसर पर डाँ रिम सिंह ने बताया कि स्वच्छता का उद्देश्य कचरा मुक्त वातावरण

#### प्लास्टिक मुक्त पर्यावरण को सीएसए के राष्ट्रीय सेवा योजना की इकाई ने किया शिविर का आयोजन

कानपुर। सीएसए के राष्ट्रीय सेवा योजना की इकाई- 3 की कार्यक्रम अधिकारी डॉ रिश्म सिंह ने बताया कि विशेष शिविर में 17 मार्च को छात्राओं ने गृह विज्ञान परिसर में स्वच्छता कार्यक्रम के तहत परिसर में साफ सफाई का कार्यक्रम किया । पर्यावरण संरक्षण के विषय पर छात्राओं ने अपने अपने विचार

रखें। प्लास्टिक मुक्त पर्यावरण बनाए जाने पर सभी ने बल दिया तथा अपने पर्यावरण को बचाने की सभी ने शपथ ली। इस अवसर पर डॉ रिश्म सिंह ने बताया कि स्वच्छता का उद्देश्य कचरा मुक्त वातावरण बनाना है साथ ही अधिक से अधिक पेड़ लगाकर शुद्ध वायु के स्तर में वृद्धि करना है। उन्होंने कहा कि स्वच्छता साफ-सफाई तथा खुले में शौच के उन्मूलन को बढ़ावा देकर ग्रामीण क्षेत्रों में जीवन की सामान्य गुणवत्ता में सुधार लाना है। जागरूकता लाकर और स्वास्थ्य संबंधी शिक्षा के माध्यम से स्थाई स्वच्छता प्रक्रियाएं और सुविधाएं अपनाने के लिए समुदायों को प्रेरित करना है।

### पर्या वरणं संरक्षण पर जागरुकता हेतु चलाया अभियान

दैनिक सत्ता एक्सप्रेस कानपुर। चंद्रशेखर आजाद कृषि एवं प्रौद्योगिकी विश्वविद्यालय के राष्ट्रीय सेवा योजना की इकाई 3 की कार्यक्रम अधिकारी डॉ रिंग सिंह ने बताया कि विशेष शिविर में दिनांक 17 मार्च 2021 को छात्राओं ने गृह विज्ञान परिसर में स्वच्छता कार्यक्रम के तहत परिसर में साफ सफाई का कार्यक्रम किया । पर्यावरण संरक्षण के विषय पर छात्राओं ने अपने अपने विचार रखें। प्लास्टिक मुक्त पर्यावरण बनाए जाने पर सभी ने बल दिया तथा अपने पर्यावरण को बचाने की सभी ने शपथ ली। इस अवसर पर डॉ रिम सिंह ने बताया कि स्वच्छता का उद्देश्य कचरा मुक्त वातावरण बनाना है साथ ही अधिक से अधिक पेड़ लगाकर शुद्ध वायु के स्तर में वृद्धि करना है। उन्होंने कहा कि स्वच्छता साफ-सफाई तथा खुले में शौच के उन्मूलन को बढ़ावा देकर ग्रामीण क्षेत्रों में जीवन की सामान्य गुणवत्ता में सुधार लाना है। जागरूकता लाकर और स्वास्थ्य संबंधी शिक्षा के माध्यम से स्थाई स्वच्छता प्रक्रियाएं और सुविधाएं अपनाने के लिए समुदायों को प्रेरित करना है।

#### स्वच्छता कार्यऋम के तहत परिसर में साफ सफाई का कार्यऋम किया

शास्त्रत टाइम्स कानपुर। चंद्रशेखर आजाद कृषि एवं प्रीद्योगिको विश्वविद्यालय के राष्ट्रीय सेवा योजना की इकाई 3 की कार्यक्रम अधिकारी डॉ रिम सिंह ने काापा कि विशेष शिविर में बुधवार को खजाओं ने गृह विज्ञान परिसर में स्वच्छता कार्यक्रम के तहत परिसर में साफ सफाई का कार्यक्रम किया। पर्यावरण संरक्षण के विषय पर खजाओं ने अपने अपने विचार रखें। प्लास्टिक मुक्त पर्यावरण बनाए जाने पर सभी ने बल दिया तथा अपने पर्यावरण को बचाने की सभी ने शपश ली। इस

अवसर पर डॉ रिस्प सिंह ने बताया कि स्वयाज्ञा का उद्देश्य कथरा मुक्त वातावरण बनाना है साथ ही अधिक से अधिक पेड़ लगाकर मुद्ध वायु के स्तर में वृद्धि करना है। उन्होंने कहा कि स्वन्त्रता साफ-सफाई तथा खुले में शीच के उन्यूलन की बढ़ावा देकर ग्रामीण क्षेत्रों में जीवन की सामान्य गुणवता में सुधार लाना है। जागरूकता लाकर और स्वास्थ्य संबंधी शिक्षा के माध्यम से स्वाई स्वयाज्ञा प्रक्रियाएं और मुविधाएं अपनाने के लिए समुदायों की प्रीत करना है।