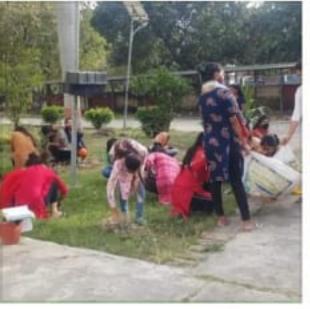

साफ सफाई का कार्यक्रम किया गया

कानपुर नगर। चंद्रशेखर आजाद कृषि एवं प्रौद्योगिकी विश्वविद्यालय के राष्ट्रीय सेवा योजना की इकाई 3 की कार्यक्रम अधिकारी डॉ रिश्मे सिंह ने बताया कि विशेष शिविर में छात्राओं ने गृह विज्ञान परिसर में स्वच्छता कार्यक्रम के तहत परिसर में साफ सफाई का कार्यक्रम किया। पर्यावरण संरक्षण के विषय पर छात्राओं ने अपने अपने विचार रखें। प्लास्टिक मुक्त पर्यावरण बनाए जाने पर सभी ने बल दिया तथा अपने पर्यावरण को बचाने की सभी ने शपथ ली। इस अवसर पर डॉ रिश्मे सिंह ने बताया कि स्वच्छता का उद्देश्य कचरा मुक्त वातावरण बनाना है साथ ही अधिक से अधिक पेड़ लगाकर शुद्ध वायु के स्तर में वृद्धि करना है। उन्होंने कहा कि स्वच्छता साफ-सफाई तथा खुले में शौच के उन्मूलन को बढ़ावा देकर ग्रामीण क्षेत्रों में जीवन की सामान्य गुणवत्ता में सुधार लाना है। जागरूकता लाकर और स्वास्थ्य संबंधी शिक्षा के माध्यम से स्थाई स्वच्छता प्रक्रियाएं और सुविधाएं अपनाने के लिए समुदायों को प्रेरित करना है। ( डॉ खलील खान), मीडिया प्रभारी, चंद्रशेखर आजाद कृषि एवं प्रौद्योगिकी विश्वविद्यालय कानपुर।

#### सीएसए विश्वविद्यालय राष्ट्रीय सेवा योजना के अंतर्गत छात्राओं ने स्वच्छता कार्यऋम के तहत परिसर में साफ सफाई का कार्यऋम हुआ आयोजन

संबंधी शिक्षा के माध्यम से स्थाई स्वच्छता प्रक्रियाएं और सुविधाएं अपनाने के लिए समुदायों को प्रेरित करना है

कानपुर-चंद्रशेखर आजाद कृषि वनाना है साथ ही अधिक से एवं प्रौद्योगिकी विश्वविद्यालय के अधिक पेड़ लगाकर शुद्ध वायु के राष्ट्रीय सेवा योजना की इकाई 3 की कार्यत्रम अधिकारी डाँ० रश्मि कि स्वच्छता साफ-सफाई तथा सिंह ने बताया कि विशेष शिविर खुले में शौच के उन्मूलन को बढ़ावा में दिनांक 17 मार्च 2021 को देकर ग्रामीण क्षेत्रों में जीवन की छात्राओं ने गृह विज्ञान परिसर में सामान्य गुणवत्ता में सुधार लाना स्वच्छता कार्यत्रम के तहत परिसर

की कार्यक्रम अधिकारी डाँ० रिम सिंह ने बताया कि विशेष शिविर में दिनांक 17 मार्च 2021 को छात्राओं ने गृह विज्ञान परिसर में स्वच्छता कार्यक्रम के तहत परिसर में साफ सफाई का कार्यक्रम किया पर्यावरण संरक्षण के विषय पर छात्राओं ने अपने अपने विचार रखें प्लास्टिक मुक्त पर्यावरण बनाए जाने पर सभी ने बल दिया तथा अपने पर्यावरण को बचाने की सभी ने शपथ ली इस अवसर पर डाँ रिम सिंह ने बताया कि स्वच्छता का उद्देश्य कचरा मुक्त वातावरण

#### प्लास्टिक मुक्त पर्यावरण को सीएसए के राष्ट्रीय सेवा योजना की इकाई ने किया शिविर का आयोजन

कानपुर। सीएसए के राष्ट्रीय सेवा योजना की इकाई- 3 की कार्यक्रम अधिकारी डॉ रिश्म सिंह ने बताया कि विशेष शिविर में 17 मार्च को छात्राओं ने गृह विज्ञान परिसर में स्वच्छता कार्यक्रम के तहत परिसर में साफ सफाई का कार्यक्रम किया । पर्यावरण संरक्षण के विषय पर छात्राओं ने अपने अपने विचार

रखें। प्लास्टिक मुक्त पर्यावरण बनाए जाने पर सभी ने बल दिया तथा अपने पर्यावरण को बचाने की सभी ने शपथ ली। इस अवसर पर डॉ रिश्म सिंह ने बताया कि स्वच्छता का उद्देश्य कचरा मुक्त वातावरण बनाना है साथ ही अधिक से अधिक पेड़ लगाकर शुद्ध वायु के स्तर में वृद्धि करना है। उन्होंने कहा कि स्वच्छता साफ-सफाई तथा खुले में शौच के उन्मूलन को बढ़ावा देकर ग्रामीण क्षेत्रों में जीवन की सामान्य गुणवत्ता में सुधार लाना है। जागरूकता लाकर और स्वास्थ्य संबंधी शिक्षा के माध्यम से स्थाई स्वच्छता प्रक्रियाएं और सुविधाएं अपनाने के लिए समुदायों को प्रेरित करना है।

### पर्या वरणं संरक्षण पर जागरुकता हेतु चलाया अभियान

दैनिक सत्ता एक्सप्रेस कानपुर। चंद्रशेखर आजाद कृषि एवं प्रौद्योगिकी विश्वविद्यालय के राष्ट्रीय सेवा योजना की इकाई 3 की कार्यक्रम अधिकारी डॉ रिंग सिंह ने बताया कि विशेष शिविर में दिनांक 17 मार्च 2021 को छात्राओं ने गृह विज्ञान परिसर में स्वच्छता कार्यक्रम के तहत परिसर में साफ सफाई का कार्यक्रम किया । पर्यावरण संरक्षण के विषय पर छात्राओं ने अपने अपने विचार रखें। प्लास्टिक मुक्त पर्यावरण बनाए जाने पर सभी ने बल दिया तथा अपने पर्यावरण को बचाने की सभी ने शपथ ली। इस अवसर पर डॉ रिम सिंह ने बताया कि स्वच्छता का उद्देश्य कचरा मुक्त वातावरण बनाना है साथ ही अधिक से अधिक पेड़ लगाकर शुद्ध वायु के स्तर में वृद्धि करना है। उन्होंने कहा कि स्वच्छता साफ-सफाई तथा खुले में शौच के उन्मूलन को बढ़ावा देकर ग्रामीण क्षेत्रों में जीवन की सामान्य गुणवत्ता में सुधार लाना है। जागरूकता लाकर और स्वास्थ्य संबंधी शिक्षा के माध्यम से स्थाई स्वच्छता प्रक्रियाएं और सुविधाएं अपनाने के लिए समुदायों को प्रेरित करना है।

#### स्वच्छता कार्यऋम के तहत परिसर में साफ सफाई का कार्यऋम किया

शास्त्रत टाइम्स कानपुर। चंद्रशेखर आजाद कृषि एवं प्रीद्योगिको विश्वविद्यालय के राष्ट्रीय सेवा योजना की इकाई 3 की कार्यक्रम अधिकारी डॉ रिम सिंह ने काापा कि विशेष शिविर में बुधवार को खजाओं ने गृह विज्ञान परिसर में स्वच्छता कार्यक्रम के तहत परिसर में साफ सफाई का कार्यक्रम किया। पर्यावरण संरक्षण के विषय पर खजाओं ने अपने अपने विचार रखें। प्लास्टिक मुक्त पर्यावरण बनाए जाने पर सभी ने बल दिया तथा अपने पर्यावरण को बचाने की सभी ने शपश ली। इस

अवसर पर डॉ रिस्प सिंह ने बताया कि स्वयाज्ञा का उद्देश्य कथरा मुक्त वातावरण बनाना है साथ ही अधिक से अधिक पेड़ लगाकर मुद्ध वायु के स्तर में वृद्धि करना है। उन्होंने कहा कि स्वन्त्रता साफ-सफाई तथा खुले में शीच के उन्यूलन की बढ़ावा देकर ग्रामीण क्षेत्रों में जीवन की सामान्य गुणवता में सुधार लाना है। जागरूकता लाकर और स्वास्थ्य संबंधी शिक्षा के माध्यम से स्वाई स्वयाज्ञा प्रक्रियाएं और मुविधाएं अपनाने के लिए समुदायों की प्रीत करना है।