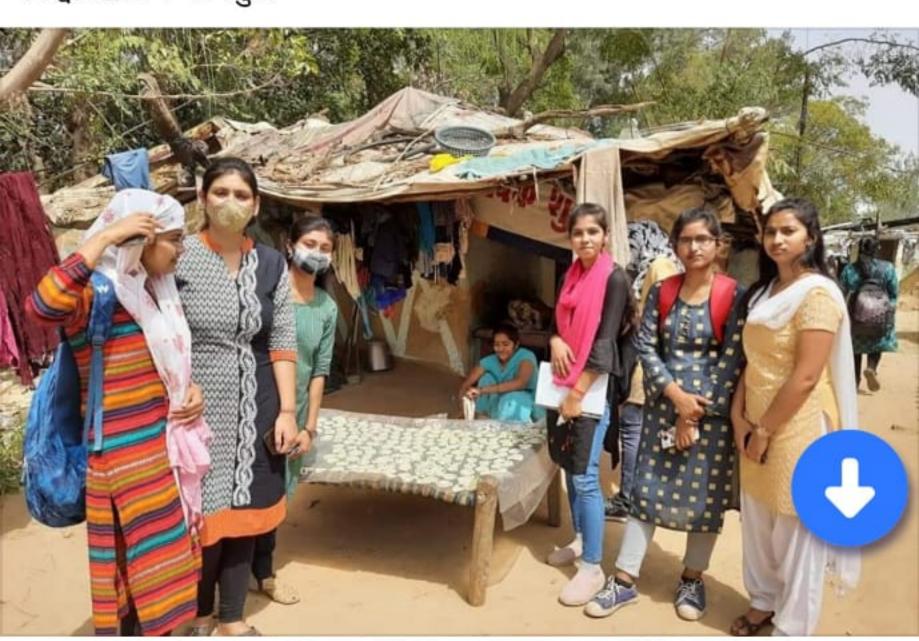

साफ सफाई का कार्यक्रम किया गया

कानपुर नगर। चंद्रशेखर आजाद कृषि एवं प्रौद्योगिकी विश्वविद्यालय के राष्ट्रीय सेवा योजना की इकाई 3 की कार्यक्रम अधिकारी डॉ रिश्मे सिंह ने बताया कि विशेष शिविर में छात्राओं ने गृह विज्ञान परिसर में स्वच्छता कार्यक्रम के तहत परिसर में साफ सफाई का कार्यक्रम किया। पर्यावरण संरक्षण के विषय पर छात्राओं ने अपने अपने विचार रखें। प्लास्टिक मुक्त पर्यावरण बनाए जाने पर सभी ने बल दिया तथा अपने पर्यावरण को बचाने की सभी ने शपथ ली। इस अवसर पर डॉ रिश्मे सिंह ने बताया कि स्वच्छता का उद्देश्य कचरा मुक्त वातावरण बनाना है साथ ही अधिक से अधिक पेड़ लगाकर शुद्ध वायु के स्तर में वृद्धि करना है। उन्होंने कहा कि स्वच्छता साफ-सफाई तथा खुले में शौच के उन्मूलन को बढ़ावा देकर ग्रामीण क्षेत्रों में जीवन की सामान्य गुणवत्ता में सुधार लाना है। जागरूकता लाकर और स्वास्थ्य संबंधी शिक्षा के माध्यम से स्थाई स्वच्छता प्रक्रियाएं और सुविधाएं अपनाने के लिए समुदायों को प्रेरित करना है। ( डॉ खलील खान), मीडिया प्रभारी, चंद्रशेखर आजाद कृषि एवं प्रौद्योगिकी विश्वविद्यालय कानपुर।

#### सीएसए विश्वविद्यालय राष्ट्रीय सेवा योजना के अंतर्गत छात्राओं ने स्वच्छता कार्यऋम के तहत परिसर में साफ सफाई का कार्यऋम हुआ आयोजन

संबंधी शिक्षा के माध्यम से स्थाई स्वच्छता प्रक्रियाएं और सुविधाएं अपनाने के लिए समुदायों को प्रेरित करना है

कानपुर-चंद्रशेखर आजाद कृषि वनाना है साथ ही अधिक से एवं प्रौद्योगिकी विश्वविद्यालय के अधिक पेड़ लगाकर शुद्ध वायु के राष्ट्रीय सेवा योजना की इकाई 3 की कार्यत्रम अधिकारी डाँ० रश्मि कि स्वच्छता साफ-सफाई तथा सिंह ने बताया कि विशेष शिविर खुले में शौच के उन्मूलन को बढ़ावा में दिनांक 17 मार्च 2021 को देकर ग्रामीण क्षेत्रों में जीवन की छात्राओं ने गृह विज्ञान परिसर में सामान्य गुणवत्ता में सुधार लाना स्वच्छता कार्यत्रम के तहत परिसर

की कार्यक्रम अधिकारी डाँ० रिम सिंह ने बताया कि विशेष शिविर में दिनांक 17 मार्च 2021 को छात्राओं ने गृह विज्ञान परिसर में स्वच्छता कार्यक्रम के तहत परिसर में साफ सफाई का कार्यक्रम किया पर्यावरण संरक्षण के विषय पर छात्राओं ने अपने अपने विचार रखें प्लास्टिक मुक्त पर्यावरण बनाए जाने पर सभी ने बल दिया तथा अपने पर्यावरण को बचाने की सभी ने शपथ ली इस अवसर पर डाँ रिम सिंह ने बताया कि स्वच्छता का उद्देश्य कचरा मुक्त वातावरण

#### प्लास्टिक मुक्त पर्यावरण को सीएसए के राष्ट्रीय सेवा योजना की इकाई ने किया शिविर का आयोजन

कानपुर। सीएसए के राष्ट्रीय सेवा योजना की इकाई- 3 की कार्यक्रम अधिकारी डॉ रिश्म सिंह ने बताया कि विशेष शिविर में 17 मार्च को छात्राओं ने गृह विज्ञान परिसर में स्वच्छता कार्यक्रम के तहत परिसर में साफ सफाई का कार्यक्रम किया । पर्यावरण संरक्षण के विषय पर छात्राओं ने अपने अपने विचार

रखें। प्लास्टिक मुक्त पर्यावरण बनाए जाने पर सभी ने बल दिया तथा अपने पर्यावरण को बचाने की सभी ने शपथ ली। इस अवसर पर डॉ रिश्म सिंह ने बताया कि स्वच्छता का उद्देश्य कचरा मुक्त वातावरण बनाना है साथ ही अधिक से अधिक पेड़ लगाकर शुद्ध वायु के स्तर में वृद्धि करना है। उन्होंने कहा कि स्वच्छता साफ-सफाई तथा खुले में शौच के उन्मूलन को बढ़ावा देकर ग्रामीण क्षेत्रों में जीवन की सामान्य गुणवत्ता में सुधार लाना है। जागरूकता लाकर और स्वास्थ्य संबंधी शिक्षा के माध्यम से स्थाई स्वच्छता प्रक्रियाएं और सुविधाएं अपनाने के लिए समुदायों को प्रेरित करना है।

### पर्या वरणं संरक्षण पर जागरुकता हेतु चलाया अभियान

दैनिक सत्ता एक्सप्रेस कानपुर। चंद्रशेखर आजाद कृषि एवं प्रौद्योगिकी विश्वविद्यालय के राष्ट्रीय सेवा योजना की इकाई 3 की कार्यक्रम अधिकारी डॉ रिंग सिंह ने बताया कि विशेष शिविर में दिनांक 17 मार्च 2021 को छात्राओं ने गृह विज्ञान परिसर में स्वच्छता कार्यक्रम के तहत परिसर में साफ सफाई का कार्यक्रम किया । पर्यावरण संरक्षण के विषय पर छात्राओं ने अपने अपने विचार रखें। प्लास्टिक मुक्त पर्यावरण बनाए जाने पर सभी ने बल दिया तथा अपने पर्यावरण को बचाने की सभी ने शपथ ली। इस अवसर पर डॉ रिम सिंह ने बताया कि स्वच्छता का उद्देश्य कचरा मुक्त वातावरण बनाना है साथ ही अधिक से अधिक पेड़ लगाकर शुद्ध वायु के स्तर में वृद्धि करना है। उन्होंने कहा कि स्वच्छता साफ-सफाई तथा खुले में शौच के उन्मूलन को बढ़ावा देकर ग्रामीण क्षेत्रों में जीवन की सामान्य गुणवत्ता में सुधार लाना है। जागरूकता लाकर और स्वास्थ्य संबंधी शिक्षा के माध्यम से स्थाई स्वच्छता प्रक्रियाएं और सुविधाएं अपनाने के लिए समुदायों को प्रेरित करना है।

#### स्वच्छता कार्यऋम के तहत परिसर में साफ सफाई का कार्यऋम किया

शास्त्रत टाइम्स कानपुर। चंद्रशेखर आजाद कृषि एवं प्रीद्योगिको विश्वविद्यालय के राष्ट्रीय सेवा योजना की इकाई 3 की कार्यक्रम अधिकारी डॉ रिम सिंह ने काापा कि विशेष शिविर में बुधवार को खजाओं ने गृह विज्ञान परिसर में स्वच्छता कार्यक्रम के तहत परिसर में साफ सफाई का कार्यक्रम किया। पर्यावरण संरक्षण के विषय पर खजाओं ने अपने अपने विचार रखें। प्लास्टिक मुक्त पर्यावरण बनाए जाने पर सभी ने बल दिया तथा अपने पर्यावरण को बचाने की सभी ने शपश ली। इस

अवसर पर डॉ रिस्प सिंह ने बताया कि स्वयाज्ञा का उद्देश्य कथरा मुक्त वातावरण बनाना है साथ ही अधिक से अधिक पेड़ लगाकर मुद्ध वायु के स्तर में वृद्धि करना है। उन्होंने कहा कि स्वन्त्रता साफ-सफाई तथा खुले में शीच के उन्यूलन की बढ़ावा देकर ग्रामीण क्षेत्रों में जीवन की सामान्य गुणवता में सुधार लाना है। जागरूकता लाकर और स्वास्थ्य संबंधी शिक्षा के माध्यम से स्वाई स्वयाज्ञा प्रक्रियाएं और मुविधाएं अपनाने के लिए समुदायों की प्रीत करना है।