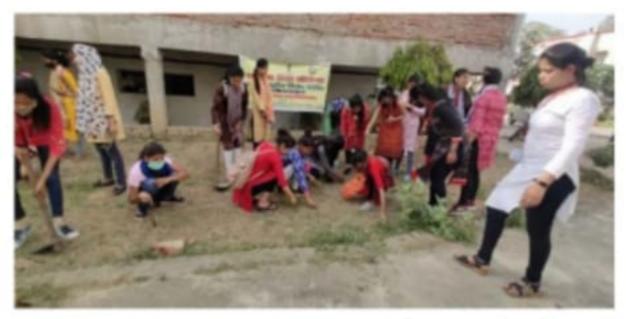

साफ सफाई का कार्यक्रम किया गया

कानपुर नगर। चंद्रशेखर आजाद कृषि एवं प्रौद्योगिकी विश्वविद्यालय के राष्ट्रीय सेवा योजना की इकाई 3 की कार्यक्रम अधिकारी डॉ रिश्मे सिंह ने बताया कि विशेष शिविर में छात्राओं ने गृह विज्ञान परिसर में स्वच्छता कार्यक्रम के तहत परिसर में साफ सफाई का कार्यक्रम किया। पर्यावरण संरक्षण के विषय पर छात्राओं ने अपने अपने विचार रखें। प्लास्टिक मुक्त पर्यावरण बनाए जाने पर सभी ने बल दिया तथा अपने पर्यावरण को बचाने की सभी ने शपथ ली। इस अवसर पर डॉ रिश्मे सिंह ने बताया कि स्वच्छता का उद्देश्य कचरा मुक्त वातावरण बनाना है साथ ही अधिक से अधिक पेड़ लगाकर शुद्ध वायु के स्तर में वृद्धि करना है। उन्होंने कहा कि स्वच्छता साफ-सफाई तथा खुले में शौच के उन्मूलन को बढ़ावा देकर ग्रामीण क्षेत्रों में जीवन की सामान्य गुणवत्ता में सुधार लाना है। जागरूकता लाकर और स्वास्थ्य संबंधी शिक्षा के माध्यम से स्थाई स्वच्छता प्रक्रियाएं और सुविधाएं अपनाने के लिए समुदायों को प्रेरित करना है। ( डॉ खलील खान), मीडिया प्रभारी, चंद्रशेखर आजाद कृषि एवं प्रौद्योगिकी विश्वविद्यालय कानपुर।

#### सीएसए विश्वविद्यालय राष्ट्रीय सेवा योजना के अंतर्गत छात्राओं ने स्वच्छता कार्यऋम के तहत परिसर में साफ सफाई का कार्यऋम हुआ आयोजन

संबंधी शिक्षा के माध्यम से स्थाई स्वच्छता प्रक्रियाएं और सुविधाएं अपनाने के लिए समुदायों को प्रेरित करना है

कानपुर-चंद्रशेखर आजाद कृषि वनाना है साथ ही अधिक से एवं प्रौद्योगिकी विश्वविद्यालय के अधिक पेड़ लगाकर शुद्ध वायु के राष्ट्रीय सेवा योजना की इकाई 3 की कार्यत्रम अधिकारी डाँ० रश्मि कि स्वच्छता साफ-सफाई तथा सिंह ने बताया कि विशेष शिविर खुले में शौच के उन्मूलन को बढ़ावा में दिनांक 17 मार्च 2021 को देकर ग्रामीण क्षेत्रों में जीवन की छात्राओं ने गृह विज्ञान परिसर में सामान्य गुणवत्ता में सुधार लाना स्वच्छता कार्यत्रम के तहत परिसर

की कार्यक्रम अधिकारी डाँ० रिम सिंह ने बताया कि विशेष शिविर में दिनांक 17 मार्च 2021 को छात्राओं ने गृह विज्ञान परिसर में स्वच्छता कार्यक्रम के तहत परिसर में साफ सफाई का कार्यक्रम किया पर्यावरण संरक्षण के विषय पर छात्राओं ने अपने अपने विचार रखें प्लास्टिक मुक्त पर्यावरण बनाए जाने पर सभी ने बल दिया तथा अपने पर्यावरण को बचाने की सभी ने शपथ ली इस अवसर पर डाँ रिम सिंह ने बताया कि स्वच्छता का उद्देश्य कचरा मुक्त वातावरण

#### प्लास्टिक मुक्त पर्यावरण को सीएसए के राष्ट्रीय सेवा योजना की इकाई ने किया शिविर का आयोजन

कानपुर। सीएसए के राष्ट्रीय सेवा योजना की इकाई- 3 की कार्यक्रम अधिकारी डॉ रिश्म सिंह ने बताया कि विशेष शिविर में 17 मार्च को छात्राओं ने गृह विज्ञान परिसर में स्वच्छता कार्यक्रम के तहत परिसर में साफ सफाई का कार्यक्रम किया । पर्यावरण संरक्षण के विषय पर छात्राओं ने अपने अपने विचार

रखें। प्लास्टिक मुक्त पर्यावरण बनाए जाने पर सभी ने बल दिया तथा अपने पर्यावरण को बचाने की सभी ने शपथ ली। इस अवसर पर डॉ रिश्म सिंह ने बताया कि स्वच्छता का उद्देश्य कचरा मुक्त वातावरण बनाना है साथ ही अधिक से अधिक पेड़ लगाकर शुद्ध वायु के स्तर में वृद्धि करना है। उन्होंने कहा कि स्वच्छता साफ-सफाई तथा खुले में शौच के उन्मूलन को बढ़ावा देकर ग्रामीण क्षेत्रों में जीवन की सामान्य गुणवत्ता में सुधार लाना है। जागरूकता लाकर और स्वास्थ्य संबंधी शिक्षा के माध्यम से स्थाई स्वच्छता प्रक्रियाएं और सुविधाएं अपनाने के लिए समुदायों को प्रेरित करना है।

### पर्या वरणं संरक्षण पर जागरुकता हेतु चलाया अभियान

दैनिक सत्ता एक्सप्रेस कानपुर। चंद्रशेखर आजाद कृषि एवं प्रौद्योगिकी विश्वविद्यालय के राष्ट्रीय सेवा योजना की इकाई 3 की कार्यक्रम अधिकारी डॉ रिंग सिंह ने बताया कि विशेष शिविर में दिनांक 17 मार्च 2021 को छात्राओं ने गृह विज्ञान परिसर में स्वच्छता कार्यक्रम के तहत परिसर में साफ सफाई का कार्यक्रम किया । पर्यावरण संरक्षण के विषय पर छात्राओं ने अपने अपने विचार रखें। प्लास्टिक मुक्त पर्यावरण बनाए जाने पर सभी ने बल दिया तथा अपने पर्यावरण को बचाने की सभी ने शपथ ली। इस अवसर पर डॉ रिम सिंह ने बताया कि स्वच्छता का उद्देश्य कचरा मुक्त वातावरण बनाना है साथ ही अधिक से अधिक पेड़ लगाकर शुद्ध वायु के स्तर में वृद्धि करना है। उन्होंने कहा कि स्वच्छता साफ-सफाई तथा खुले में शौच के उन्मूलन को बढ़ावा देकर ग्रामीण क्षेत्रों में जीवन की सामान्य गुणवत्ता में सुधार लाना है। जागरूकता लाकर और स्वास्थ्य संबंधी शिक्षा के माध्यम से स्थाई स्वच्छता प्रक्रियाएं और सुविधाएं अपनाने के लिए समुदायों को प्रेरित करना है।

#### स्वच्छता कार्यऋम के तहत परिसर में साफ सफाई का कार्यऋम किया

शास्त्रत टाइम्स कानपुर। चंद्रशेखर आजाद कृषि एवं प्रीद्योगिको विश्वविद्यालय के राष्ट्रीय सेवा योजना की इकाई 3 की कार्यक्रम अधिकारी डॉ रिम सिंह ने काापा कि विशेष शिविर में बुधवार को खजाओं ने गृह विज्ञान परिसर में स्वच्छता कार्यक्रम के तहत परिसर में साफ सफाई का कार्यक्रम किया। पर्यावरण संरक्षण के विषय पर खजाओं ने अपने अपने विचार रखें। प्लास्टिक मुक्त पर्यावरण बनाए जाने पर सभी ने बल दिया तथा अपने पर्यावरण को बचाने की सभी ने शपश ली। इस

अवसर पर डॉ रिस्प सिंह ने बताया कि स्वयाज्ञा का उद्देश्य कथरा मुक्त वातावरण बनाना है साथ ही अधिक से अधिक पेड़ लगाकर मुद्ध वायु के स्तर में वृद्धि करना है। उन्होंने कहा कि स्वन्त्रता साफ-सफाई तथा खुले में शीच के उन्यूलन की बढ़ावा देकर ग्रामीण क्षेत्रों में जीवन की सामान्य गुणवता में सुधार लाना है। जागरूकता लाकर और स्वास्थ्य संबंधी शिक्षा के माध्यम से स्वाई स्वयाज्ञा प्रक्रियाएं और मुविधाएं अपनाने के लिए समुदायों की प्रीत करना है।