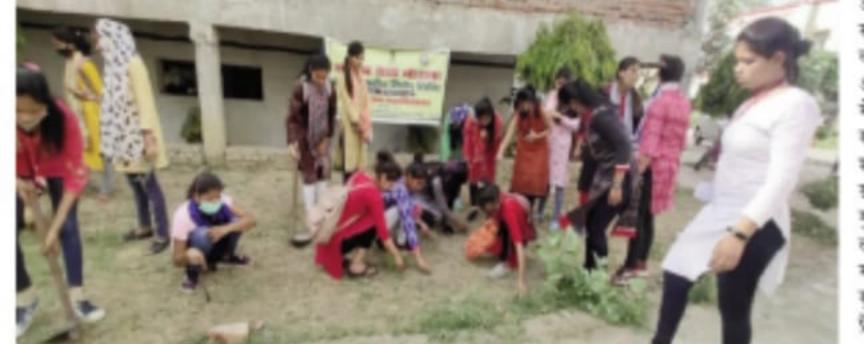

साफ सफाई का कार्यक्रम किया गया

कानपुर नगर। चंद्रशेखर आजाद कृषि एवं प्रौद्योगिकी विश्वविद्यालय के राष्ट्रीय सेवा योजना की इकाई 3 की कार्यक्रम अधिकारी डॉ रिश्मे सिंह ने बताया कि विशेष शिविर में छात्राओं ने गृह विज्ञान परिसर में स्वच्छता कार्यक्रम के तहत परिसर में साफ सफाई का कार्यक्रम किया। पर्यावरण संरक्षण के विषय पर छात्राओं ने अपने अपने विचार रखें। प्लास्टिक मुक्त पर्यावरण बनाए जाने पर सभी ने बल दिया तथा अपने पर्यावरण को बचाने की सभी ने शपथ ली। इस अवसर पर डॉ रिश्मे सिंह ने बताया कि स्वच्छता का उद्देश्य कचरा मुक्त वातावरण बनाना है साथ ही अधिक से अधिक पेड़ लगाकर शुद्ध वायु के स्तर में वृद्धि करना है। उन्होंने कहा कि स्वच्छता साफ-सफाई तथा खुले में शौच के उन्मूलन को बढ़ावा देकर ग्रामीण क्षेत्रों में जीवन की सामान्य गुणवत्ता में सुधार लाना है। जागरूकता लाकर और स्वास्थ्य संबंधी शिक्षा के माध्यम से स्थाई स्वच्छता प्रक्रियाएं और सुविधाएं अपनाने के लिए समुदायों को प्रेरित करना है। ( डॉ खलील खान), मीडिया प्रभारी, चंद्रशेखर आजाद कृषि एवं प्रौद्योगिकी विश्वविद्यालय कानपुर।

कानपुर-चंद्रशेखर आजाद कृषि वनाना है साथ ही अधिक से एवं प्रौद्योगिकी विश्वविद्यालय के अधिक पेड़ लगाकर शुद्ध वायु के राष्ट्रीय सेवा योजना की इकाई 3 की कार्यत्रम अधिकारी डाँ० रश्मि कि स्वच्छता साफ-सफाई तथा सिंह ने बताया कि विशेष शिविर खुले में शौच के उन्मूलन को बढ़ावा में दिनांक 17 मार्च 2021 को देकर ग्रामीण क्षेत्रों में जीवन की छात्राओं ने गृह विज्ञान परिसर में सामान्य गुणवत्ता में सुधार लाना स्वच्छता कार्यत्रम के तहत परिसर

की कार्यक्रम अधिकारी डाँ० रिम सिंह ने बताया कि विशेष शिविर में दिनांक 17 मार्च 2021 को छात्राओं ने गृह विज्ञान परिसर में स्वच्छता कार्यक्रम के तहत परिसर में साफ सफाई का कार्यक्रम किया पर्यावरण संरक्षण के विषय पर छात्राओं ने अपने अपने विचार रखें प्लास्टिक मुक्त पर्यावरण बनाए जाने पर सभी ने बल दिया तथा अपने पर्यावरण को बचाने की सभी ने शपथ ली इस अवसर पर डाँ रिम सिंह ने बताया कि स्वच्छता का उद्देश्य कचरा मुक्त वातावरण

#### प्लास्टिक मुक्त पर्यावरण को सीएसए के राष्ट्रीय सेवा योजना की इकाई ने किया शिविर का आयोजन

कानपुर। सीएसए के राष्ट्रीय सेवा योजना की इकाई- 3 की कार्यक्रम अधिकारी डॉ रिश्म सिंह ने बताया कि विशेष शिविर में 17 मार्च को छात्राओं ने गृह विज्ञान परिसर में स्वच्छता कार्यक्रम के तहत परिसर में साफ सफाई का कार्यक्रम किया । पर्यावरण संरक्षण के विषय पर छात्राओं ने अपने अपने विचार

रखें। प्लास्टिक मुक्त पर्यावरण बनाए जाने पर सभी ने बल दिया तथा अपने पर्यावरण को बचाने की सभी ने शपथ ली। इस अवसर पर डॉ रिश्म सिंह ने बताया कि स्वच्छता का उद्देश्य कचरा मुक्त वातावरण बनाना है साथ ही अधिक से अधिक पेड़ लगाकर शुद्ध वायु के स्तर में वृद्धि करना है। उन्होंने कहा कि स्वच्छता साफ-सफाई तथा खुले में शौच के उन्मूलन को बढ़ावा देकर ग्रामीण क्षेत्रों में जीवन की सामान्य गुणवत्ता में सुधार लाना है। जागरूकता लाकर और स्वास्थ्य संबंधी शिक्षा के माध्यम से स्थाई स्वच्छता प्रक्रियाएं और सुविधाएं अपनाने के लिए समुदायों को प्रेरित करना है।