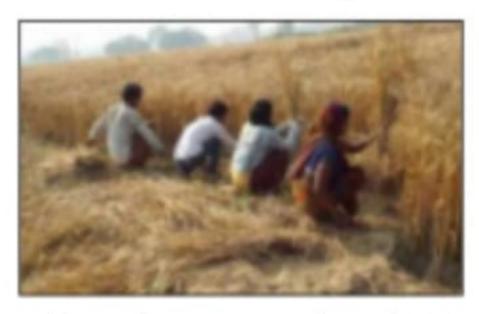

## डॉक्टर ए0के0 सिंह ने किसान भाइयों के लिए रबी फसल की कटाई एवं मड़ाई हेतु जारी की एडवाइजरी

कानपुर( विशाल प्रदेश)चंद्रशेखर आजाद कृषि एवं प्रौद्योगिकी विश्वविद्यालय कानपुर के कुलपति डॉ. डी.आर. सिंह द्वारा जारी निर्देश के क्रम में निदेशक प्रसार, समन्वयक डॉक्टर ए के सिंह ने किसान भाइयों के लिए रबी फसल की कटाई एवं मड़ाई हेत् एडवाइजरी जारी की है उन्होंने बताया कि किसान भाइयों के खेतों में रबी की फसल लगभग पककर तैयार है तथा कटाई एवं मड़ाई का कार्य शुरू हो गया है ऐसे में किसान भाइयों के लिए विश्वविद्यालय के निदेशक प्रसार, समन्वयक डॉक्टर ए के सिंह ने एडवाइजरी जारी कर कहा है।कि समय आपस में निश्चित दूरी बनाकर आसपास जरूर रखें जिससे आग कटाई एवं मड़ाई का कार्य संपादित करें

रखें खेत में फसल कटाई बाहरी घेरे से शुरू करें ताकि अधिक समय तक एक दूसरे से सामाजिक दूरी बनी रहे। डॉक्टर सिंह ने बताया कि किसान भाई कंबाइन मशीन, रीपर या अन्य यंत्रों जैसे हसिया द्वारा गेहूं की कटाई करते हैं कृषि यंत्रों के प्रयोग करते समय कभी-कभी चिंगारियां निकलती है या फसल कटाई करने वाले लोगों द्वारा इस समय चौकस रहने की इत्यादि कार्य संपन्न करें उन्होंने कहा न करने पाए किसान भाइयों के पास