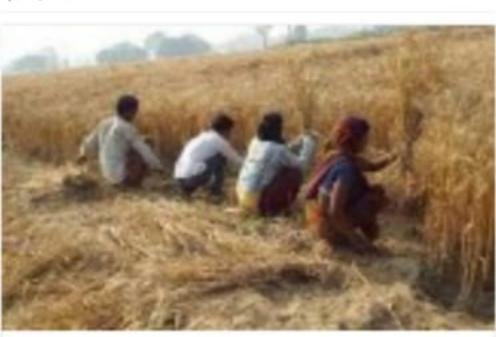

### रबी फसल की कटाई मड़ाई हेतु एडवाईजरी जारी

दैनिक सत्ता एक्सप्रेस । कानपुर । चंद्रशेखर आजाद कृषि एवं प्रौद्योगिकी विश्वविद्यालय कानपुर के कुलपति डॉ. डी.आर. सिंह द्वारा जारी निर्देश के क्रम में निदेशक प्रसार ध्समन्वयक डॉक्टर ए के सिंह ने किसान भाइयों के लिए रबी फसल की कटाई एवं मड़ाई हेतु एडवाइजरी जारी की है उन्होंने बताया कि किसान भाइयों के खेतों में रबी की फसल लगभग पककर तैयार है तथा कटाई एवं मड़ाई का कार्य शुरू हो गया है।ऐसे में किसान भाइयों के लिए विश्वविद्यालय के निदेशक प्रसारू समन्वयक डॉक्टर ए के सिंह ने एडवाइजरी जारी कर कहा है।कि किसान भाई कोविड—19 को दृष्टिगत रखते हुए अपने व खेतों पर कार्य करने वाले लोगों के लिए सुरक्षात्मक कदम उठाते हुए फसलों की कटाई एवं मड़ाई इत्यादि कार्य संपन्न करें। उन्होंने कहा है कि गेहूं या सरसों की फसल काटते समय अपना मुंह मास्क

या अंगोछे से ढक कर रखें। गेहूं के बंडल बांधते समय आपस में निश्चित दूरी बनाकर रखें। खेत में फसल कटाई बाहरी घेरे से शुरू करें ताकि अधिक समय तक एक दूसरे से सामाजिक दूरी बनी रहे। डॉक्टर सिंह ने बताया कि किसान भाई कंबाइन मशीन, रीपर या अन्य यंत्रों जैसे हसिया द्वारा गेहूं की कटाई करते हैं। कृषि यंत्रों के प्रयोग करते समय कभी-कभी चिंगारियां निकलती है या फसल कटाई करने वाले लोगों द्वारा धूम्रपान का प्रयोग किया जाता है ।जिसकी चिंगारी से फसल जलकर राख हो सकती है ऐसे समय में किसान भाई सावधानी बरतें की कोई धूम्रपान न करने पाए।किसान भाइयों के पास फसल मड़ाई करते समय अनुपयोगी जूट के बोरे आदि को पूर्ण रूप से पानी में डुबोकर थ्रेशिंग कार्य करते समय आसपास जरूर रखें।जिससे आग लगने की दशा में गीले बोरों को डालकर आग बुझाया जा सके। तथा