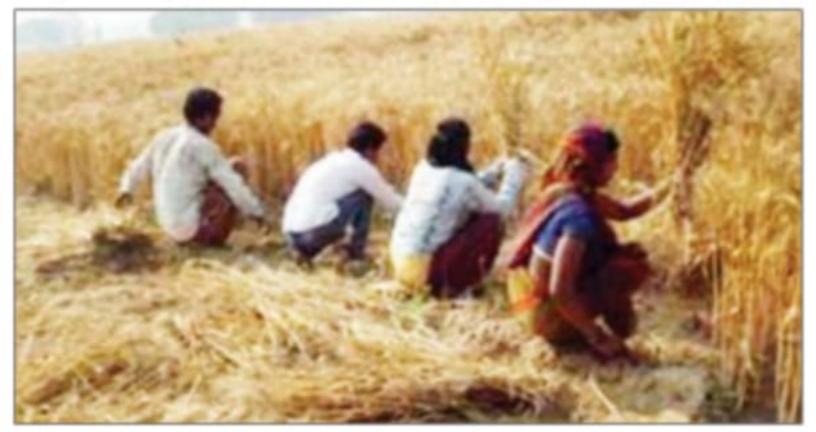

### सी एस ए ने फसल कटाई के बारे में जारी की एडवाइजरी

RIO NEWS24

🗿 5 hours ago 🐞 कृषि, समाचार

J.

कानपुर। चंद्रशेखर आजाद कृषि एवं प्रौद्योगिकी विश्वविद्यालय के कुलपति डॉ. डी.आर. सिंह द्वारा जारी निर्देश के क्रम में शुक्रवार को निदेशक प्रसार / समन्वयक डॉक्टर ए के सिंह ने किसान भाइयों के लिए रबी फसल की कटाई एवं मड़ाई हेतू एडवाइजरी जारी की है उन्होंने बताया कि किसानों के खेतों में रबी की फसल लगभग पककर तैयार है तथा कटाई एवं मड़ाई का कार्य शुरू हो रबी की फसल लगभग पककर तैयार है तथा कटाई एवं मड़ाई का कार्य शुरू हो गया है। ऐसे में किसानों के लिए विश्वविद्यालय के निदेशक प्रसार/ समन्वयक डॉक्टर ए के सिंह ने एडवाइजरी जारी कर कहा कि किसान कोविड-19 को दृष्टिगत रखते हुए अपने व खेतों पर कार्य करने वाले लोगों के लिए सुरक्षात्मक कदम उठाते हुए फसलों की कटाई एवं मडाई इत्यादि कार्य संपन्न करें। उन्होंने कहा है कि गेहूं या सरसों की फसल काटते समय अपना मुंह मास्क या अंगोछे से ढक कर रखें। गेहूं के बंडल बांधते समय आपस में निश्चित दूरी बनाकर रखें। खेत में फसल कटाई बाहरी घेरे से शुरू करें ताकि अधिक समय तक एक दूसरे से सामाजिक दूरी बनी रहे। डॉक्टर सिंह ने बताया कि किसान भाई कंबाइन मशीन, रीपर या अन्य यंत्रों जैसे हसिया द्वारा गेहूं की कटाई करते हैं। कृषि यंत्रों के प्रयोग करते समय कभी-कभी चिंगारियां निकलती है या फसल कटाई करने वाले लोगों द्वारा धूम्रपान का प्रयोग किया जाता है। जिसकी चिंगारी से फसल जलकर राख हो सकती है ऐसे समय में किसान सावधानी बरतें की कोई धूम्रपान न करने पाए। किसान के पास फसल मड़ाई करते समय अनुपयोगी जूट के बोरे आदि को पूर्ण रूप से पानी में डुबोकर थ्रेशिंग कार्य करते समय आसपास जरूर रखें।जिससे आग लगने की दशा में गीले बोरों को डालकर आग बुझाया जा सके। तथा बड़ी दुर्घटना से बचा जा सके। मड़ाई यंत्र को समतल दशा में स्थापित करें तथा ध्रेसर में लगाई गई सुरक्षा तंत्रों को ना हटाए।

डॉ सिंह ने किसान को यह भी एडवाइजरी दी है कि थ्रेसर पर कार्य करते समय शरीर पर ढीले कपड़े, घड़ी, कड़ा इत्यादि पहनकर कार्य न करें। विश्वविद्यालय के सहायक निदेशक शोध डॉ मनोज मिश्रा ने बताया कि फसल थ्रेसर में लगाते समय हाथ को उचित दूरी पर ही रखें तथा ध्रेशिंग कार्य करते समय आपस में बातें न करें इस समय चौकस रहने की आवश्यकता होती है। डॉक्टर मिश्रा ने कहा कि थ्रेसर में किसी प्रकार का समायोजन तभी करें जब इंजन या मोटर बंद हो।थ्रेसर को चलाने के पूर्व यह सुनिश्चित कर ले की थ्रेसर की सभी घूमने वाली वस्तुएं बिना रुकावट के घूम रही हो। किसान भाई इन सब बातों को ध्यान में रखकर फसल की कटाई एवं मड़ाई का कार्य संपादित करें।