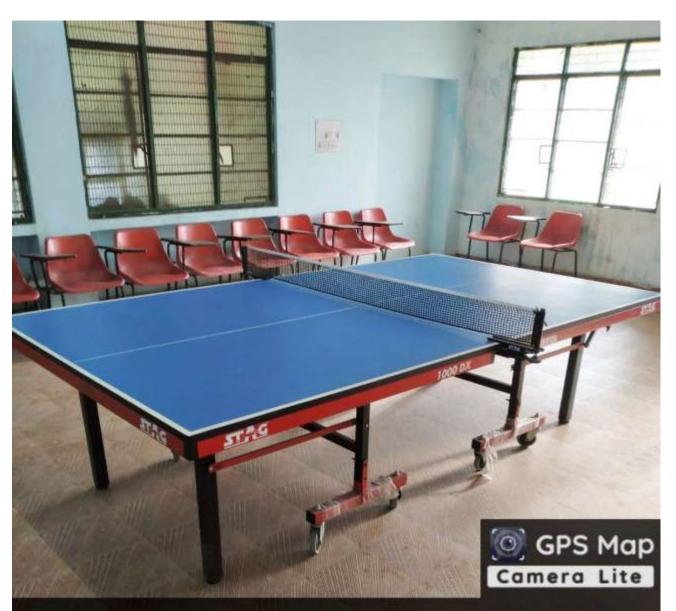

## **Games (Indoor Out door) and Sports**

F8P3+VV8, Chandra Shekhar Azad University of Agriculture and, Nawabganj, Kanpur, Uttar Pradesh 208002, India

Latitude 26.48734686°

Local 02:56:59 PM GMT 09:26:59 AM Longitude 80.30484594°

## **Games**