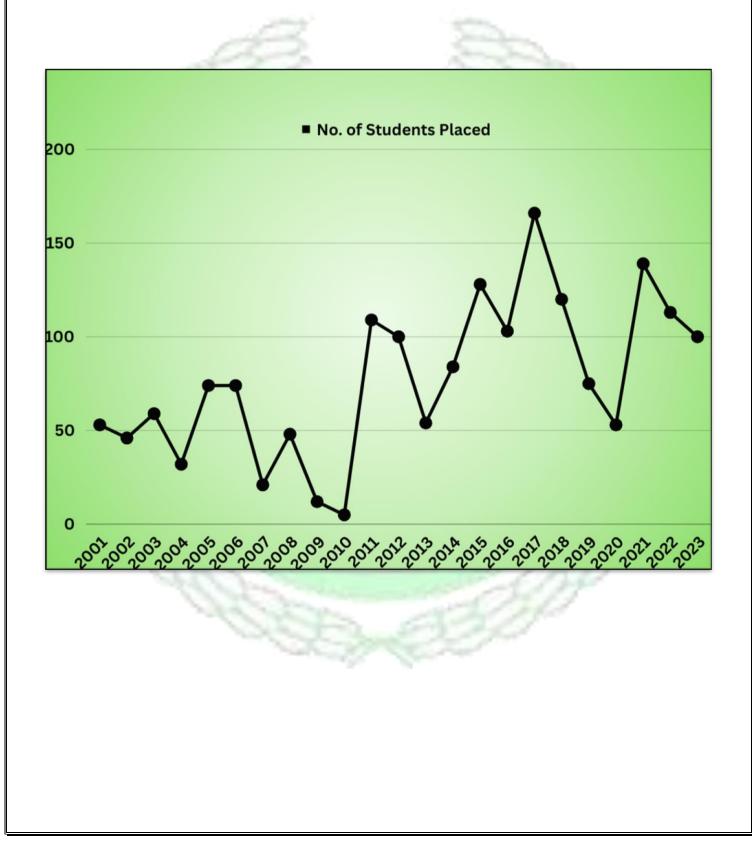

#### Year wise Selected Students

| Sr. No. | Year  | No. of Selected<br>Placed |
|---------|-------|---------------------------|
| 01      | 2001  | 53                        |
| 02      | 2002  | 46                        |
| 03      | 2003  | 59                        |
| 04      | 2004  | 32                        |
| 05      | 2005  | 74                        |
| 06      | 2006  | 74                        |
| 07      | 2007  | 21                        |
| 08      | 2008  | 48                        |
| 09      | 2009  | 12                        |
| 10      | 2010  | 05                        |
| 11      | 2011  | 109                       |
| 12      | 2012  | 100                       |
| 13      | 2013  | 54                        |
| 14      | 2014  | 84                        |
| 15      | 2015  | 128                       |
| 16      | 2016  | 103                       |
| 17      | 2017  | 166                       |
| 18      | 2018  | 120                       |
| 19      | 2019  | 75                        |
| 20      | 2020  | 53                        |
| 21      | 2021  | 139                       |
| 22      | 2022  | 113                       |
| 23      | 2023  | 121                       |
|         | Total | 1789                      |